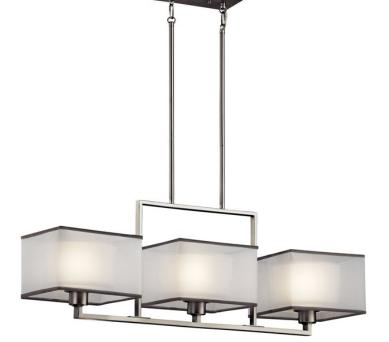

### Kailey<sup>™</sup> 3 Light Linear Chandelier Brushed Nickel

## Shade Description Shade Dimensions

Shade Included

SKU

Finish

Style

UPC

**Diffuser Description** 

Primary Material

Housing

**Product/Ordering Information** 43437NI Brushed Nickel Transitional 783927412346