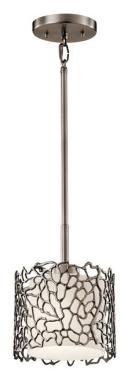

## **SPECIFICATIONS**

| Certifications/Qualifications                                                                           |                                                          |
|---------------------------------------------------------------------------------------------------------|----------------------------------------------------------|
|                                                                                                         | www.kichler.com/warranty                                 |
| Dimensions                                                                                              |                                                          |
| Base Backplate Chain/Stem Length Weight Height Overall Height Width                                     | 5.00 DIA<br>36"<br>4.40 LBS<br>10.00"<br>48.00"<br>7.25" |
| Light Source                                                                                            |                                                          |
| Lamp Included Lamp Type Light Source Max or Nominal Watt # of Bulbs/LED Modules Socket Type Socket Wire | Not Included A19 Incandescent 100W 1 Medium 105"         |
| Mounting/Installation                                                                                   |                                                          |
| Interior/Exterior<br>Lead Wire Length                                                                   | Interior<br>66"                                          |

## **FIXTURE ATTRIBUTES**

Mounting Weight Slope Ceiling Kit Included

Location Rating

| Housing Diffuser Description Primary Material | Satin Etched Cased Opal<br>Steel |
|-----------------------------------------------|----------------------------------|
| Product/Ordering Information                  |                                  |
| SKU                                           | 43349CLP                         |
| Finish                                        | Classic Pewter                   |
| Style                                         | Transitional                     |
| UPC                                           | 783927433358                     |

Dry

2.90 LBS Yes