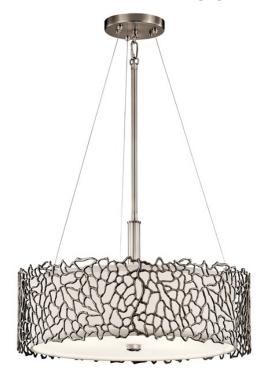

# **SPECIFICATIONS**

| Certifications/Qualifications                                                                           |                                                           |
|---------------------------------------------------------------------------------------------------------|-----------------------------------------------------------|
|                                                                                                         | www.kichler.com/warranty                                  |
| Dimensions                                                                                              |                                                           |
| Base Backplate Chain/Stem Length Weight Height Overall Height Width                                     | 5.00 DIA<br>36"<br>7.30 LBS<br>11.00"<br>50.00"<br>18.25" |
| Light Source                                                                                            |                                                           |
| Lamp Included Lamp Type Light Source Max or Nominal Watt # of Bulbs/LED Modules Socket Type Socket Wire | Not Included A19 Incandescent 100W 3 Medium 150"          |
| Mounting/Installation                                                                                   |                                                           |
| Interior/Exterior Lead Wire Length Location Rating Mounting Weight Slope Ceiling Kit Included           | Interior<br>69"<br>Dry<br>4.60 LBS<br>Yes                 |

## **FIXTURE ATTRIBUTES**

| н | O | u | S | П | n | $\alpha$ |  |
|---|---|---|---|---|---|----------|--|

Diffuser Description Etched
Primary Material STEEL
Shade Description WHITE

Shade Dimensions 16.25 DIA X 5.25

Shade Included Yes

# **Product/Ordering Information**

 SKU
 43346CLP

 Finish
 Classic Pewter

 Style
 Transitional

 UPC
 783927433372