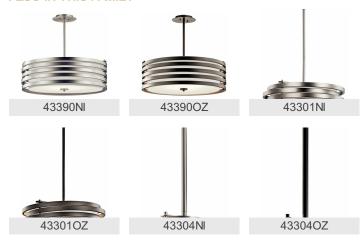

|
| Light Source                  |                          |
| Lamp Included                 | Not Included             |

Lamp Type A19 Light Source Incandescent 100W Max or Nominal Watt # of Bulbs/LED Modules 3 Socket Type Medium 150" Socket Wire

## Mounting/Installation

Interior/Exterior Interior Lead Wire Length 95" Location Rating Dry

Mounting Style Stem Hung W/ Chain Link

Mounting Weight 19.00 LBS

## **FIXTURE ATTRIBUTES**

### Housing

Diffuser Description Satin Etched Primary Material STEEL Shade Description WHITE **Shade Dimensions** 15.75 X 5.75 Shade Included Yes

# **Product/Ordering Information**

SKU 43303NI Finish Brushed Nickel Style Contemporary **UPC** 783927428736

#### **Finish Options**



Brushed Nickel



Olde Bronze



### **ALSO IN THIS FAMILY**