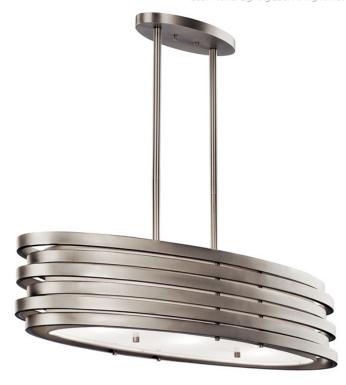

## **SPECIFICATIONS**

| Certifications/Qualifications |                          |
|-------------------------------|--------------------------|
|                               | www.kichler.com/warranty |
| Dimensions                    |                          |
| Base Backplate                | 11.00 X 5.00             |
| Chain/Stem Length             | 36"                      |
| Weight                        | 22.70 LBS                |
| Height                        | 7.75"                    |
| Length                        | 37.25"                   |
| Overall Height                | 46.00"                   |
| Width                         | 12.25"                   |
| Light Source                  |                          |
| Lamp Included                 | Not Included             |

Lamp Type A19 Light Source Incandescent 100W Max or Nominal Watt # of Bulbs/LED Modules 3 Socket Type Medium 150" Socket Wire

## Mounting/Installation

Interior/Exterior Interior Lead Wire Length 95" Location Rating Dry

Mounting Style Stem Hung W/ Chain Link

Mounting Weight 19.00 LBS

### Housing

Diffuser Description Satin Etched Primary Material STEEL Shade Description WHITE **Shade Dimensions** 15.75 X 5.75 Shade Included Yes

# **Product/Ordering Information**

SKU 43303NI Finish Brushed Nickel Style Contemporary **UPC** 783927428736