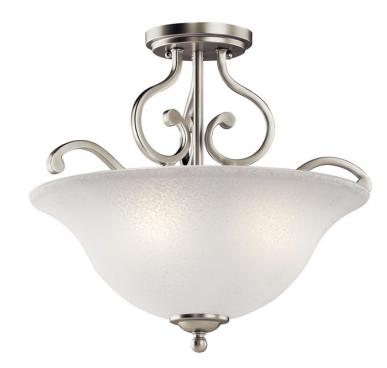

## **SPECIFICATIONS**

| Certifications/Qualifications               |                                          |
|---------------------------------------------|------------------------------------------|
|                                             | www.kichler.com/warranty                 |
| Dimensions                                  |                                          |
| Base Backplate<br>Weight<br>Height<br>Width | 5.00 DIA<br>6.00 LBS<br>14.50"<br>18.00" |
| Light Source Lamp Included Lamp Type        | Not Included<br>A19                      |

## **FIXTURE ATTRIBUTES**

Housing

Light Source

Max or Nominal Watt

Diffuser Description White Scavo Primary Material STEEL

**Product/Ordering Information** 

SKU 43232NI
Finish Brushed Nickel
Style Traditional
UPC 783927398015

## **Finish Options**

Brushed Nickel