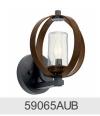

ond of the se | NI-CIIII                 |

Yes

Bulb Product ID 4064CLR
Lamp Included Not Included
Lamp Type B
Light Source Incandescent
Max or Nominal Watt 60W
# of Bulbs/LED Modules 8

# of Bulbs/LED Modules 8
Socket Type CAND
Socket Wire 105"

Mounting/InstallationInterior/ExteriorInteriorLead Wire Length88"Location RatingDryMounting Weight11.88 LBS

Slope Ceiling Kit Included

## **FIXTURE ATTRIBUTES**

| Housing              |              |
|----------------------|--------------|
| Diffuser Description | Clear Seeded |
| Primary Material     | Steel        |

**Product/Ordering Information** 

 SKU
 43191AUB

 Finish
 Auburn Stained

 Style
 Lodge / Country

 UPC
 783927393300

## **Finish Options**



Auburn Stained



Distressed Antique Gray



## **ALSO IN THIS FAMILY**