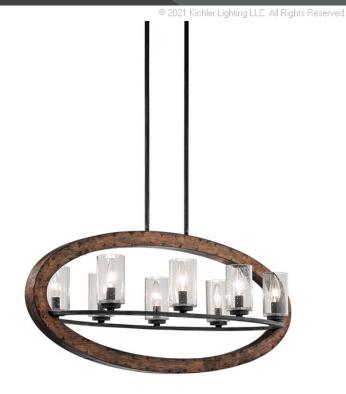

## **SPECIFICATIONS**

| Certifications/Qualifications                                                                                                                                                                                                                                                                                                                                                                                                                                                                                                                                                                                                                                                                                                                                                                                                                                                                                                                                                                                                                                                                                                                                                                                                                                                                                                                                                                                                                                                                                                                                                                                                                                                                                                                                                                                                                                                                                                                                                                                                                                                                                                  |                          |
|--------------------------------------------------------------------------------------------------------------------------------------------------------------------------------------------------------------------------------------------------------------------------------------------------------------------------------------------------------------------------------------------------------------------------------------------------------------------------------------------------------------------------------------------------------------------------------------------------------------------------------------------------------------------------------------------------------------------------------------------------------------------------------------------------------------------------------------------------------------------------------------------------------------------------------------------------------------------------------------------------------------------------------------------------------------------------------------------------------------------------------------------------------------------------------------------------------------------------------------------------------------------------------------------------------------------------------------------------------------------------------------------------------------------------------------------------------------------------------------------------------------------------------------------------------------------------------------------------------------------------------------------------------------------------------------------------------------------------------------------------------------------------------------------------------------------------------------------------------------------------------------------------------------------------------------------------------------------------------------------------------------------------------------------------------------------------------------------------------------------------------|--------------------------|
|                                                                                                                                                                                                                                                                                                                                                                                                                                                                                                                                                                                                                                                                                                                                                                                                                                                                                                                                                                                                                                                                                                                                                                                                                                                                                                                                                                                                                                                                                                                                                                                                                                                                                                                                                                                                                                                                                                                                                                                                                                                                                                                                | www.kichler.com/warranty |
| Dimensions                                                                                                                                                                                                                                                                                                                                                                                                                                                                                                                                                                                                                                                                                                                                                                                                                                                                                                                                                                                                                                                                                                                                                                                                                                                                                                                                                                                                                                                                                                                                                                                                                                                                                                                                                                                                                                                                                                                                                                                                                                                                                                                     |                          |
| Base Backplate                                                                                                                                                                                                                                                                                                                                                                                                                                                                                                                                                                                                                                                                                                                                                                                                                                                                                                                                                                                                                                                                                                                                                                                                                                                                                                                                                                                                                                                                                                                                                                                                                                                                                                                                                                                                                                                                                                                                                                                                                                                                                                                 | 8.00 X 5.00              |
| Chain/Stem Length                                                                                                                                                                                                                                                                                                                                                                                                                                                                                                                                                                                                                                                                                                                                                                                                                                                                                                                                                                                                                                                                                                                                                                                                                                                                                                                                                                                                                                                                                                                                                                                                                                                                                                                                                                                                                                                                                                                                                                                                                                                                                                              | 36"                      |
| Weight                                                                                                                                                                                                                                                                                                                                                                                                                                                                                                                                                                                                                                                                                                                                                                                                                                                                                                                                                                                                                                                                                                                                                                                                                                                                                                                                                                                                                                                                                                                                                                                                                                                                                                                                                                                                                                                                                                                                                                                                                                                                                                                         | 15.40 LBS                |
| Height                                                                                                                                                                                                                                                                                                                                                                                                                                                                                                                                                                                                                                                                                                                                                                                                                                                                                                                                                                                                                                                                                                                                                                                                                                                                                                                                                                                                                                                                                                                                                                                                                                                                                                                                                                                                                                                                                                                                                                                                                                                                                                                         | 15.75"                   |
| Length                                                                                                                                                                                                                                                                                                                                                                                                                                                                                                                                                                                                                                                                                                                                                                                                                                                                                                                                                                                                                                                                                                                                                                                                                                                                                                                                                                                                                                                                                                                                                                                                                                                                                                                                                                                                                                                                                                                                                                                                                                                                                                                         | 36.00"                   |
| Overall Height                                                                                                                                                                                                                                                                                                                                                                                                                                                                                                                                                                                                                                                                                                                                                                                                                                                                                                                                                                                                                                                                                                                                                                                                                                                                                                                                                                                                                                                                                                                                                                                                                                                                                                                                                                                                                                                                                                                                                                                                                                                                                                                 | 54.00"                   |
| Width                                                                                                                                                                                                                                                                                                                                                                                                                                                                                                                                                                                                                                                                                                                                                                                                                                                                                                                                                                                                                                                                                                                                                                                                                                                                                                                                                                                                                                                                                                                                                                                                                                                                                                                                                                                                                                                                                                                                                                                                                                                                                                                          | 16.00"                   |
| Light Source                                                                                                                                                                                                                                                                                                                                                                                                                                                                                                                                                                                                                                                                                                                                                                                                                                                                                                                                                                                                                                                                                                                                                                                                                                                                                                                                                                                                                                                                                                                                                                                                                                                                                                                                                                                                                                                                                                                                                                                                                                                                                                                   |                          |
| Bulb Product ID                                                                                                                                                                                                                                                                                                                                                                                                                                                                                                                                                                                                                                                                                                                                                                                                                                                                                                                                                                                                                                                                                                                                                                                                                                                                                                                                                                                                                                                                                                                                                                                                                                                                                                                                                                                                                                                                                                                                                                                                                                                                                                                | 4064CLR                  |
| The second control of the discount of the second of the se | NI-CIIII                 |

## **FIXTURE ATTRIBUTES**

| Housing              |              |
|----------------------|--------------|
| Diffuser Description | Clear Seeded |
| Primary Material     | Steel        |

**Product/Ordering Information** 

 SKU
 43191AUB

 Finish
 Auburn Stained

 Style
 Lodge / Country

 UPC
 783927393300