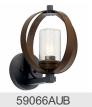

second of the se | NI-CIIII                 |

Yes

Bulb Product ID 4064CLR
Lamp Included Not Included
Lamp Type B
Light Source Incandescent
Max or Nominal Watt 60W
# of Bulbs/LED Modules 8

# of Bulbs/LED Modules 8
Socket Type CAND
Socket Wire 105"

Mounting/InstallationInterior/ExteriorInteriorLead Wire Length88"Location RatingDryMounting Weight11.88 LBS

Slope Ceiling Kit Included

## **FIXTURE ATTRIBUTES**

| Housing              |              |
|----------------------|--------------|
| Diffuser Description | Clear Seeded |
| Primary Material     | Steel        |

**Product/Ordering Information** 

 SKU
 43191AUB

 Finish
 Auburn Stained

 Style
 Lodge / Country

 UPC
 783927393300

## **Finish Options**



Auburn Stained



Distressed Antique Gray



## **ALSO IN THIS FAMILY**