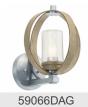

econd of the se | NI-CIIII                 |

Yes

Bulb Product ID 4064CLR
Lamp Included Not Included
Lamp Type B
Light Source Incandescent
Max or Nominal Watt 60W
# of Bulbs/LED Modules 8

# of Bulbs/LED Modules 8
Socket Type CAND
Socket Wire 105"

Mounting/InstallationInterior/ExteriorInteriorLead Wire Length88"Location RatingDryMounting Weight11.88 LBS

Slope Ceiling Kit Included

## **FIXTURE ATTRIBUTES**

| Housing              |              |
|----------------------|--------------|
| Diffuser Description | Clear Seeded |
| Primary Material     | Steel        |

**Product/Ordering Information** 

 SKU
 43191AUB

 Finish
 Auburn Stained

 Style
 Lodge / Country

 UPC
 783927393300

## **Finish Options**



Auburn Stained



Distressed Antique Gray



## **ALSO IN THIS FAMILY**