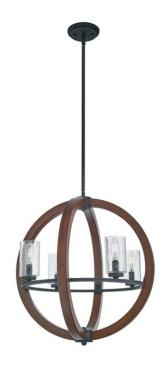

## **SPECIFICATIONS**

| Certifications/Qualifications                                                                                           |                                                     |
|-------------------------------------------------------------------------------------------------------------------------|-----------------------------------------------------|
|                                                                                                                         | www.kichler.com/warranty                            |
| Dimensions Base Backplate Chain/Stem Length Weight                                                                      | 5.25 DIA<br>36"<br>13.00 LBS                        |
| Height<br>Overall Height<br>Width                                                                                       | 21.50"<br>60.00"<br>20.00"                          |
| Light Source                                                                                                            |                                                     |
| Bulb Product ID Lamp Included Lamp Type Light Source Max or Nominal Watt # of Bulbs/LED Modules Socket Type Socket Wire | 4064CLR Not Included B Incandescent 60W 4 CAND 105" |
| Mounting/Installation Interior/Exterior Lead Wire Length Location Rating Mounting Weight                                | Interior<br>74"<br>Dry<br>12.00 LBS                 |

| FIXTURE ATTRIBUTES                                        |                                                               |
|-----------------------------------------------------------|---------------------------------------------------------------|
| Housing                                                   |                                                               |
| Diffuser Description<br>Primary Material<br>Max Stem Tilt | Clear Seeded<br>STEEL<br>90 Degrees                           |
| Product/Ordering Information                              |                                                               |
| SKU<br>Finish<br>Style<br>UPC                             | 43185AUB<br>Auburn Stained<br>Lodge / Country<br>783927389846 |
| Finish Options                                            |                                                               |

Auburn Stained

Distressed Antique Gray