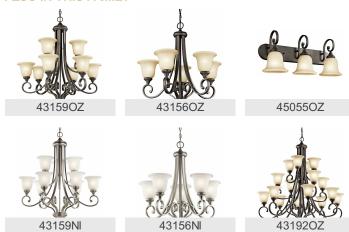

|                                                                    |
| Interior/Exterior Location Rating Mounting Style Mounting Weight                                        | Interior<br>Dry<br>Semi Flush<br>3.86 LBS                          |

Satin Etched Steel

## **FIXTURE ATTRIBUTES**

| Housing                             |  |
|-------------------------------------|--|
| Diffuser Description                |  |
| Primary Material                    |  |
| <b>Product/Ordering Information</b> |  |
| SKU                                 |  |
|                                     |  |

 SKU
 43169Nl

 Finish
 Brushed Nickel

 Style
 Traditional

 UPC
 783927394406

## **Finish Options**



**Brushed Nickel** 



Olde Bronze



## **ALSO IN THIS FAMILY**