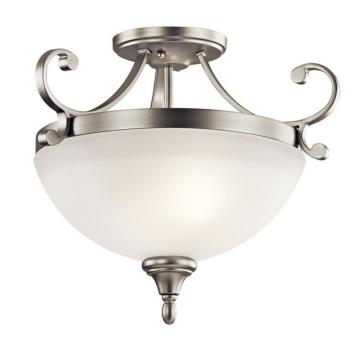

## **SPECIFICATIONS**

| Certifications/Qualifications                                                                           |                                                                    |
|---------------------------------------------------------------------------------------------------------|--------------------------------------------------------------------|
|                                                                                                         | www.kichler.com/warranty                                           |
| Dimensions                                                                                              |                                                                    |
| Base Backplate<br>Weight<br>Height<br>Width                                                             | 5.75 DIA<br>6.66 LBS<br>14.25"<br>17.25"                           |
| Light Source                                                                                            |                                                                    |
| Lamp Included Lamp Type Light Source Max or Nominal Watt # of Bulbs/LED Modules Socket Type Socket Wire | Not Included<br>A19<br>Incandescent<br>100W<br>2<br>Medium<br>150" |
| Mounting/Installation                                                                                   |                                                                    |
| Interior/Exterior Location Rating Mounting Style Mounting Weight                                        | Interior<br>Dry<br>Semi Flush<br>3.86 LBS                          |

## **FIXTURE ATTRIBUTES**

| Housing                             |  |
|-------------------------------------|--|
| Diffuser Description                |  |
| Primary Material                    |  |
| <b>Product/Ordering Information</b> |  |
| SKU                                 |  |
|                                     |  |

 SKU
 43169Nl

 Finish
 Brushed Nickel

 Style
 Traditional

 UPC
 783927394406