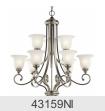

#### **Product/Ordering Information** SKU Finish Style UPC

### **Finish Options**

**Brushed Nickel** 

Olde Bronze

STEEL

43159OZ Olde Bronze Traditional 783927381840

43156N

**ALSO IN THIS FAMILY** 

43192OZ