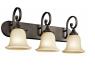

### **Finish Options**

**Brushed Nickel** 

Olde Bronze

STEEL

43159OZ Olde Bronze Traditional 783927381840

43156N

**ALSO IN THIS FAMILY** 

43192OZ