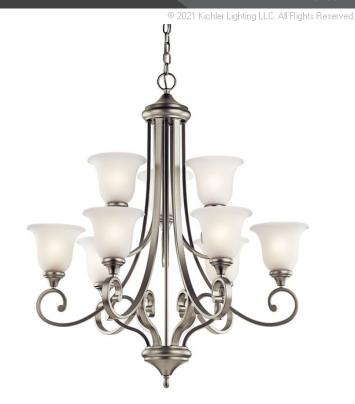

## **SPECIFICATIONS**

| Certifications/Qualifications |                          |
|-------------------------------|--------------------------|
|                               | www.kichler.com/warranty |
| Dimensions                    |                          |
| Base Backplate                | 5.75 DIA                 |
| Chain/Stem Length             | 72"                      |
| Weight                        | 31.10 LBS                |
| Height                        | 37.75"                   |
| Overall Height                | 112.00"                  |
| Width                         | 33.50"                   |
| Light Source                  |                          |
| Lamp Induded                  | Not Included             |

Lamp Included
Lamp Type
Light Source
Max or Nominal Watt

Not Included
A19
Incandescent
Incandescent
100W

# of Bulbs/LED Modules 9
Socket Type Medium
Socket Wire 105"

Mounting/Installation

Interior/Exterior Interior
Lead Wire Length 34"
Location Rating Dry
Mounting Style Chain Hung
Mounting Weight 18.80 LBS

## **FIXTURE ATTRIBUTES**

| Housing              |              |
|----------------------|--------------|
| Diffuser Description | Satin Etched |
| Primary Material     | STEEL        |

**Product/Ordering Information** 

SKU 43159NI
Finish Brushed Nickel
Style Traditional
UPC 783927394451

## **Finish Options**

Brushed Nickel

Olde Bronze