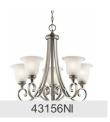

SKU 43159NI
Finish Brushed Nickel
Style Traditional
UPC 783927394451

## **Finish Options**

Brushed Nickel

Olde Bronze