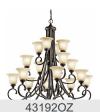

|
| Lamp Induded                  | Not Included             |

Lamp Included
Lamp Type
Light Source
Max or Nominal Watt

Not Included
A19
Incandescent
Incandescent
100W

# of Bulbs/LED Modules 9
Socket Type Medium
Socket Wire 105"

Mounting/Installation

Interior/Exterior Interior
Lead Wire Length 34"
Location Rating Dry
Mounting Style Chain Hung
Mounting Weight 18.80 LBS

## **FIXTURE ATTRIBUTES**

| Housing              |              |
|----------------------|--------------|
| Diffuser Description | Satin Etched |
| Primary Material     | STEEL        |

**Product/Ordering Information** 

SKU 43159NI
Finish Brushed Nickel
Style Traditional
UPC 783927394451

## **Finish Options**



Brushed Nickel



Olde Bronze



## **ALSO IN THIS FAMILY**







6OZ 45055OZ







45055NI