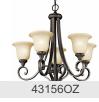

eight                | 104.00"                  |
| Width                         | 27.50"                   |
| Light Source                  |                          |

Lamp Included

Not Included Lamp Type A19 Light Source Incandescent 100W Max or Nominal Watt # of Bulbs/LED Modules 5 Medium Socket Type Socket Wire 105"

Mounting/Installation

Interior/Exterior Interior Lead Wire Length 35" Location Rating Dry Mounting Style Chain Hung Mounting Weight 11.00 LBS

### **FIXTURE ATTRIBUTES**

| Housin  | ~ |
|---------|---|
| nousiii | u |

Diffuser Description Satin Etched Primary Material STEEL

**Product/Ordering Information** 

43156NI Finish **Brushed Nickel** Style Traditional UPC 783927394475

# **Finish Options**



Brushed Nickel



Olde Bronze



### **ALSO IN THIS FAMILY**







45055OZ







45055NI