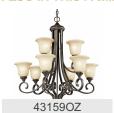

Height                | 104.00"                  |
| Width                         | 27.50"                   |
| Light Source                  |                          |

Lamp Included

Not Included Lamp Type A19 Light Source Incandescent 100W Max or Nominal Watt # of Bulbs/LED Modules 5 Medium Socket Type Socket Wire 105"

Mounting/Installation

Interior/Exterior Interior Lead Wire Length 35" Location Rating Dry Mounting Style Chain Hung Mounting Weight 11.00 LBS

### **FIXTURE ATTRIBUTES**

| Housin  | ~ |
|---------|---|
| nousiii | u |

Diffuser Description Satin Etched Primary Material STEEL

**Product/Ordering Information** 

43156NI Finish **Brushed Nickel** Style Traditional UPC 783927394475

# **Finish Options**



Brushed Nickel



Olde Bronze



### **ALSO IN THIS FAMILY**







45055OZ







45055NI