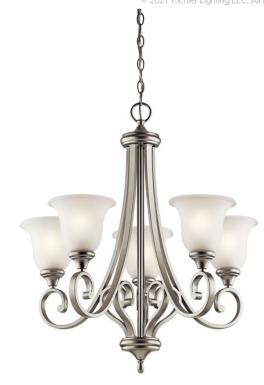

## **SPECIFICATIONS**

| Certifications/Qualifications |                          |
|-------------------------------|--------------------------|
|                               | www.kichler.com/warranty |
| Dimensions                    |                          |
| Base Backplate                | 5.75 DIA                 |
| Chain/Stem Length             | 72"                      |
| Weight                        | 17.85 LBS                |
| Height                        | 29.50"                   |
| Overall Height                | 104.00"                  |
| Width                         | 27.50"                   |
| Light Source                  |                          |

Lamp Included

Not Included Lamp Type A19 Light Source Incandescent 100W Max or Nominal Watt # of Bulbs/LED Modules 5 Medium Socket Type Socket Wire 105"

Mounting/Installation

Interior/Exterior Interior Lead Wire Length 35" Location Rating Dry Mounting Style Chain Hung Mounting Weight 11.00 LBS

### **FIXTURE ATTRIBUTES**

| Housin  | ~ |
|---------|---|
| nousiii | u |

Diffuser Description Satin Etched Primary Material STEEL

**Product/Ordering Information** 

43156NI Finish **Brushed Nickel** Style Traditional UPC 783927394475