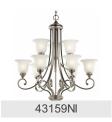

## **SPECIFICATIONS**

| Certifications/Qualifications |                          |
|-------------------------------|--------------------------|
|                               | www.kichler.com/warranty |
| Dimensions                    |                          |
| Base Backplate                | 5.75 DIA                 |
| Chain/Stem Length             | 72"                      |
| Weight                        | 17.85 LBS                |
| Height                        | 29.50"                   |
| Overall Height                | 104.00"                  |
| Width                         | 27.50"                   |
| Light Source                  |                          |

Lamp Included

Not Included Lamp Type A19 Light Source Incandescent 100W Max or Nominal Watt # of Bulbs/LED Modules 5 Medium Socket Type Socket Wire 105"

Mounting/Installation

Interior/Exterior Interior Lead Wire Length 35" Location Rating Dry Mounting Style Chain Hung Mounting Weight 11.00 LBS

### **FIXTURE ATTRIBUTES**

| Housin  | ~ |
|---------|---|
| nousiii | u |

Diffuser Description Satin Etched Primary Material STEEL

**Product/Ordering Information** 

43156NI Finish **Brushed Nickel** Style Traditional UPC 783927394475