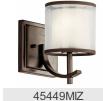

# Tallie<sup>™</sup> 1 Light Mini Pendant Mission Bronze

www.kichler.com/warranty

#### G9 HAL 50W 1 G9 200"

Interior

0.80 LBS

43152MIZ

Transitional

Mission Bronze

783927474771

68"