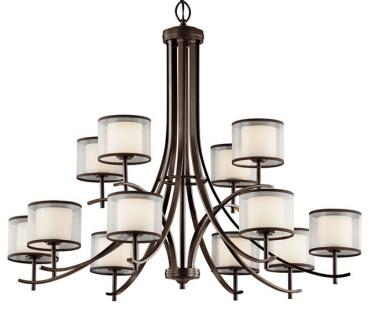

# Tallie<sup>™</sup> 12 Light Chandelier Mission Bronze

## **FIXTURE ATTRIBUTES**

Housing **Diffuser Description** 

Primary Material

Shade Description

Satin Etched White STEEL LIGHT UMBER TRANSLUCENT ORGANZA

#### **Product/Ordering Information**

SKU Finish Style UPC

43151MIZ Mission Bronze Transitional 783927387446