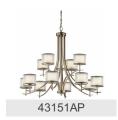

|
| Width                         | 32.00"                   |
| Light Source                  |                          |

Bulb Product ID 4088CLR Lamp Included Not Included Lamp Type

Incandescent Light Source Max or Nominal Watt 60W # of Bulbs/LED Modules 9 Socket Type CAND 105" Socket Wire

Mounting/Installation

Interior/Exterior Interior Lead Wire Length 36" Location Rating Dry Mounting Weight 11.00 LBS

## **FIXTURE ATTRIBUTES**

Housing

Diffuser Description Satin Etched White

Primary Material STEEL

LIGHT UMBER TRANSLUCENT Shade Description

**ORGANZA** 

**Product/Ordering Information** 

SKU 43150MIZ Finish Mission Bronze Style Transitional UPC 783927387460

## **Finish Options**



Antique Pewter



Mission Bronze



## **ALSO IN THIS FAMILY**







KICHLER.