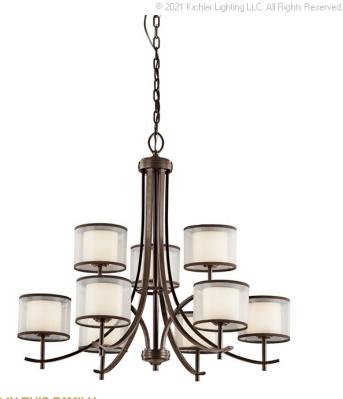

## **SPECIFICATIONS**

| Certifications/Qualifications |                          |
|-------------------------------|--------------------------|
|                               | www.kichler.com/warranty |
| Dimensions                    |                          |
| Base Backplate                | 5.75 DIA                 |
| Chain/Stem Length             | 72"                      |
| Weight                        | 17.60 LBS                |
| Height                        | 28.50"                   |
| Overall Height                | 103.00"                  |
| Width                         | 32.00"                   |
| Light Source                  |                          |

Bulb Product ID 4088CLR Lamp Included Not Included Lamp Type

Incandescent Light Source Max or Nominal Watt 60W # of Bulbs/LED Modules 9 Socket Type CAND 105" Socket Wire

Mounting/Installation

Interior/Exterior Interior Lead Wire Length 36" Location Rating Dry Mounting Weight 11.00 LBS

## **FIXTURE ATTRIBUTES**

Housing

Diffuser Description Satin Etched White

Primary Material STEEL

LIGHT UMBER TRANSLUCENT Shade Description

**ORGANZA** 

**Product/Ordering Information** 

SKU 43150MIZ Finish Mission Bronze Style Transitional UPC 783927387460