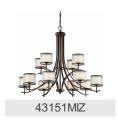

|
| Width                         | 32.00"                   |
| Light Source                  |                          |

Bulb Product ID 4088CLR Lamp Included Not Included Lamp Type

Incandescent Light Source Max or Nominal Watt 60W # of Bulbs/LED Modules 9 Socket Type CAND 105" Socket Wire

Mounting/Installation

Interior/Exterior Interior Lead Wire Length 36" Location Rating Dry Mounting Weight 11.00 LBS

## **FIXTURE ATTRIBUTES**

Housing

Diffuser Description Satin Etched White

Primary Material STEEL

LIGHT UMBER TRANSLUCENT Shade Description

**ORGANZA** 

**Product/Ordering Information** 

SKU 43150MIZ Finish Mission Bronze Style Transitional UPC 783927387460

## **Finish Options**



Antique Pewter



Mission Bronze



## **ALSO IN THIS FAMILY**







KICHLER.