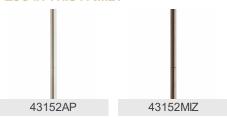

| 103.00"                  |
| Width                         | 32.00"                   |
| Light Source                  |                          |

Bulb Product ID 4088CLR Lamp Included Not Included Lamp Type

Incandescent Light Source Max or Nominal Watt 60W # of Bulbs/LED Modules 9 Socket Type CAND 105" Socket Wire

Mounting/Installation

Interior/Exterior Interior Lead Wire Length 36" Location Rating Dry Mounting Weight 11.00 LBS

## **FIXTURE ATTRIBUTES**

Housing

Diffuser Description Satin Etched White

Primary Material STEEL

LIGHT UMBER TRANSLUCENT Shade Description

**ORGANZA** 

**Product/Ordering Information** 

SKU 43150MIZ Finish Mission Bronze Style Transitional UPC 783927387460

## **Finish Options**



Antique Pewter



Mission Bronze



## **ALSO IN THIS FAMILY**







KICHLER.