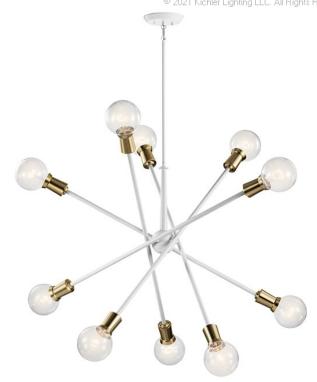

### **SPECIFICATIONS**

| Certifications/Qualifications |                          |
|-------------------------------|--------------------------|
|                               | www.kichler.com/warranty |
| Dimensions                    |                          |
| Base Backplate                | 6.00 DIA                 |
| Chain/Stem Length             | 36"                      |
| Weight                        | 10.20 LBS                |
| Height                        | 53.50"                   |
| Overall Height                | 74.00"                   |
| Width                         | 47.00"                   |
| Light Source                  |                          |
| Lamp Included                 | Not Included             |

Lamp Type G Light Source Incandescent Max or Nominal Watt 100W # of Bulbs/LED Modules 10 Medium Socket Type Socket Wire 150"

Mounting/Installation

Lead Wire Length 156" Location Rating Dry Mounting Weight 10.20 LBS Slope Ceiling Kit Included Yes

## **FIXTURE ATTRIBUTES**

| <b>Housing</b><br>Primary Material | STEEL              |
|------------------------------------|--------------------|
| Product/Ordering Information       |                    |
| SKU                                | 43119WH            |
| Finish                             | White              |
| Style                              | Mid-Century Modern |
| UPC                                | 7.83928E+11        |