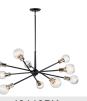

## Armstrong 10 Light Chandelier Chrome

### **Light Source**

Lamp Included Lamp Type Light Source Max or Nominal Watt # of Bulbs/LED Modules Socket Type Socket Wire

**FIXTURE ATTRIBUTES** 

Housing Primary Material

SKU

Finish

Style

UPC

36" 10.20 LBS 53.50" 74.00" 47.00" Not Included G Incandescent 100W

10

150"

Medium

6.00 DIA

www.kichler.com/warranty

Mounting/Installation Interior/Exterior Interior Lead Wire Length 156" Location Rating Dry Mounting Style Chain Link/Stem Hung Mounting Weight 10.20 LBS Slope Ceiling Kit Included Yes