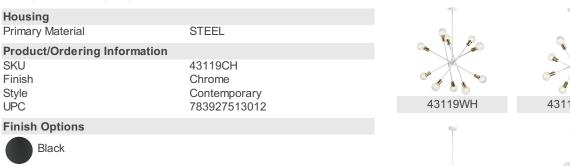

### **ALSO IN THIS FAMILY**

43095WH

### 43196WH

Natural Brass

White

**Finish Options** 

Black

Chrome

# 43118WH

1

43195WH

43119BK

1

43119CH