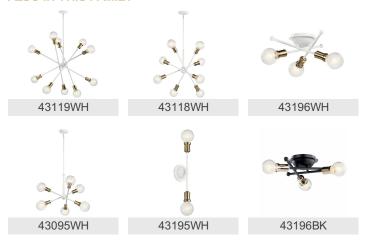

e 100W Medium Socket Type Socket Wire 150"

Mounting/Installation

Interior/Exterior Interior Lead Wire Length 156" **Location Rating** Dry

Mounting Style Chain Link/Stem Mounting Weight 10.20 LBS Slope Ceiling Kit Included Yes

## FIXTURE ATTRIBUTES

| FIXTURE ATTRIBUTES           |              |
|------------------------------|--------------|
| Housing                      |              |
| Primary Material             | STEEL        |
| Product/Ordering Information |              |
| SKU                          | 43119BK      |
| Finish                       | Black        |
| Style                        | Contemporary |
| UPC                          | 783927557924 |
| Finish Options               |              |



Chrome



Natural Brass



White



## **ALSO IN THIS FAMILY**