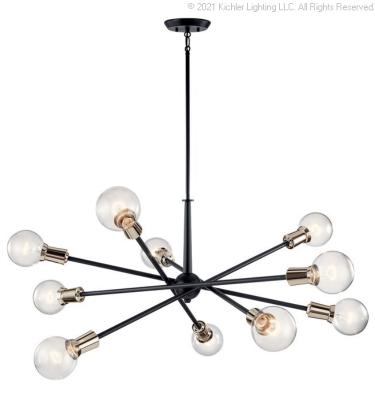

## **SPECIFICATIONS**

| Certifications/Qualification | ns                       |
|------------------------------|--------------------------|
|                              | www.kichler.com/warranty |
| Dimensions                   |                          |
| Base Backplate               | 6.00 DIA                 |
| Chain/Stem Length            | 36"                      |
| Weight                       | 10.20 LBS                |
| Height                       | 53.50"                   |
| Overall Height               | 74.00"                   |
| Width                        | 47.00"                   |
| Light Source                 |                          |
| Lance Levil de d             | NI-CIII-II-              |

Lamp Included Not Included Lamp Type Light Source Incandescent Max or Nominal Watt 100W # of Bulbs/LED Modules 10 Max Wattage/Range 100W Medium Socket Type Socket Wire 150"

Mounting/Installation

Interior/Exterior Interior Lead Wire Length 156" **Location Rating** Dry

Mounting Style Chain Link/Stem Mounting Weight 10.20 LBS Slope Ceiling Kit Included Yes

## FIXTURE ATTRIBUTES

| FIXTURE ATTRIBUTES           |              |
|------------------------------|--------------|
| Housing                      |              |
| Primary Material             | STEEL        |
| Product/Ordering Information |              |
| SKU                          | 43119BK      |
| Finish                       | Black        |
| Style                        | Contemporary |
| UPC                          | 783927557924 |
| Finish Options               |              |