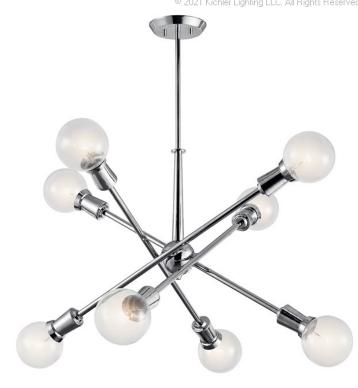

## **SPECIFICATIONS**

| Certifications/Qualifications |                          |
|-------------------------------|--------------------------|
|                               | www.kichler.com/warranty |
| Dimensions                    |                          |
| Base Backplate                | 6.00 DIA                 |
| Chain/Stem Length             | 36"                      |
| Weight                        | 8.00 LBS                 |
| Height                        | 26.00"                   |
| Overall Height                | 69.00"                   |
| Width                         | 30.00"                   |
| Light Source                  |                          |
| Laman Individed               | Not Induded              |

Lamp Included Not Included Lamp Type Light Source Incandescent Max or Nominal Watt 100W # of Bulbs/LED Modules 8 Medium Socket Type Socket Wire 150"

Mounting/Installation

Interior/Exterior Interior Lead Wire Length 64" Location Rating Dry

Mounting Style Chain Link/Stem Hung

Mounting Weight 8.00 LBS Slope Ceiling Kit Included Yes

## **FIXTURE ATTRIBUTES**

| <b>Housing</b><br>Primary Material                | STEEL                                             |
|---------------------------------------------------|---------------------------------------------------|
| Product/Ordering Information SKU Finish Style UPC | 43118CH<br>Chrome<br>Contemporary<br>783927513005 |