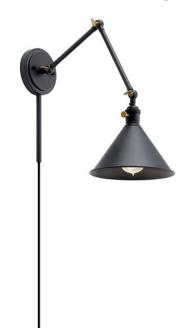

# **SPECIFICATIONS**

| Certifications/Qualifications |                          |
|-------------------------------|--------------------------|
|                               | www.kichler.com/warranty |
| Dimensions                    |                          |
| Base Backplate                | 4.75 DIA                 |
| Weight                        | 1.80 LBS                 |
| Height                        | 9.75"                    |
| Width                         | 8.00"                    |
| Light Source                  |                          |
| Lamp Included                 | Not Included             |
| Lamp Type                     | A19                      |
| Light Source                  | Incandescent             |

# of Bulbs/LED Modules 1 40W Max Wattage/Range Socket Type Medium Socket Wire 105"

Mounting/Installation

Max or Nominal Watt

Interior/Exterior Interior Dry Location Rating Mounting Weight 1.80 LBS

# **FIXTURE ATTRIBUTES**

Housing STEEL **Primary Material** 

**Product/Ordering Information** 

SKU 43115BK Finish Black Style Transitional **UPC** 783927557610