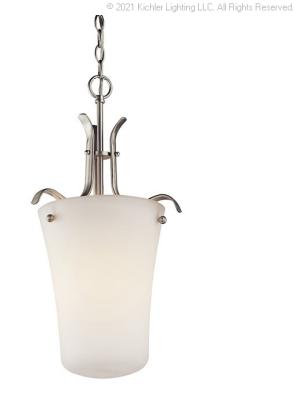

## **SPECIFICATIONS**

Energy Star Yes Title 20 Compliant Yes

www.kichler.com/warranty

**Dimensions** 

 Base Backplate
 5.00 DIA

 Chain/Stem Length
 36"

 Weight
 10.74 LBS

 Height
 24.25"

 Overall Height
 63.00"

 Width
 12.75"

**Light Source** 

Dimmable Yes Lamp Included Included Lamp Type A19 Light Source **LED** Max or Nominal Watt 10W # of Bulbs/LED Modules 1 Medium Socket Type Socket Wire 150"

Mounting/Installation

Interior/Exterior Interior
Lead Wire Length 64"
Location Rating Dry

Mounting Style Screw Collar Loop

Mounting Weight 2.84 LBS

**Photometrics** 

Color Rendering Index 92
Kelvin Temperature 3000K

## **FIXTURE ATTRIBUTES**

Housing

Diffuser Description Satin Etched White Primary Material STEEL

**Product/Ordering Information** 

 SKU
 43076NIL18

 Finish
 Brushed Nickel

 Style
 Transitional

 UPC
 783927561570

## **Finish Options**

Brushed Nickel