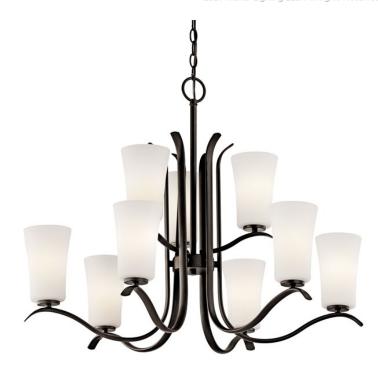

## **SPECIFICATIONS**

| Certifications/Qualifications                                                                           |                                                                    |
|---------------------------------------------------------------------------------------------------------|--------------------------------------------------------------------|
|                                                                                                         | www.kichler.com/warranty                                           |
| Dimensions                                                                                              |                                                                    |
| Base Backplate Chain/Stem Length Weight Height Overall Height Width                                     | 5.00 DIA<br>36"<br>18.74 LBS<br>26.25"<br>65.00"<br>32.50"         |
| Light Source                                                                                            |                                                                    |
| Lamp Included Lamp Type Light Source Max or Nominal Watt # of Bulbs/LED Modules Socket Type Socket Wire | Not Included<br>A19<br>Incandescent<br>100W<br>9<br>Medium<br>105" |
| Mounting/Installation                                                                                   |                                                                    |
| Interior/Exterior Lead Wire Length Location Rating Mounting Weight                                      | Interior<br>56"<br>Dry<br>10.10 LBS                                |

## **FIXTURE ATTRIBUTES**

| Housing Diffuser Description Primary Material | Satin Etched White<br>Steel |
|-----------------------------------------------|-----------------------------|
| Product/Ordering Information                  |                             |
| SKU                                           | 43075OZ                     |
| Finish                                        | Olde Bronze                 |
| Style                                         | Transitional                |
| UPC                                           | 783927361996                |
| Finish Options                                |                             |
| Brushed Nickel                                |                             |