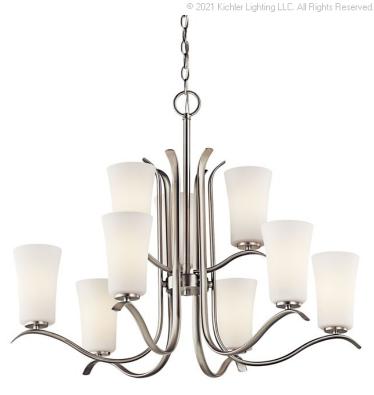

## **SPECIFICATIONS**

| Certifications/Qualifications |                          |
|-------------------------------|--------------------------|
|                               | www.kichler.com/warranty |
| Dimensions                    |                          |
| Base Backplate                | 5.00 DIA                 |
| Chain/Stem Length             | 36"                      |
| Weight                        | 18.74 LBS                |
| Height                        | 26.25"                   |
| Overall Height                | 65.00"                   |
| Width                         | 32.50"                   |
| Light Source                  |                          |
| Lamp Included                 | Not Included             |

Lamp Included Lamp Type

A19 Light Source Incandescent Max or Nominal Watt 100W # of Bulbs/LED Modules 9 Medium Socket Type Socket Wire 105"

Mounting/Installation

Interior/Exterior Interior Lead Wire Length 56" Location Rating Dry Mounting Weight 10.10 LBS

## **FIXTURE ATTRIBUTES**

| Housing              |                    |
|----------------------|--------------------|
| Diffuser Description | Satin Etched White |
| Primary Material     | STEEL              |

**Product/Ordering Information** 

SKU 43075NI Finish **Brushed Nickel** Style Transitional **UPC** 783927361972