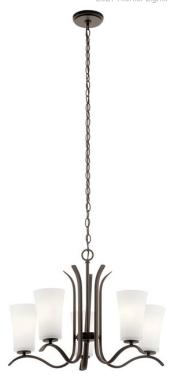

## **SPECIFICATIONS**

| Certifications/Qualifications                                                                           |                                                                    |
|---------------------------------------------------------------------------------------------------------|--------------------------------------------------------------------|
|                                                                                                         | www.kichler.com/warranty                                           |
| Dimensions                                                                                              |                                                                    |
| Base Backplate Chain/Stem Length Weight Height Overall Height Width                                     | 5.00 DIA<br>36"<br>10.67 LBS<br>18.00"<br>56.00"<br>25.25"         |
| Light Source                                                                                            |                                                                    |
| Lamp Included Lamp Type Light Source Max or Nominal Watt # of Bulbs/LED Modules Socket Type Socket Wire | Not Included<br>A19<br>Incandescent<br>100W<br>5<br>Medium<br>105" |

## **FIXTURE ATTRIBUTES**

| Housing                      |                    |
|------------------------------|--------------------|
| Diffuser Description         | Satin Etched White |
| Primary Material             | STEEL              |
| Product/Ordering Information |                    |
| SKU                          | 43074OZ            |
| Finish                       | Olde Bronze        |
| Style                        | Transitional       |
| LIPC                         | 783927362023       |