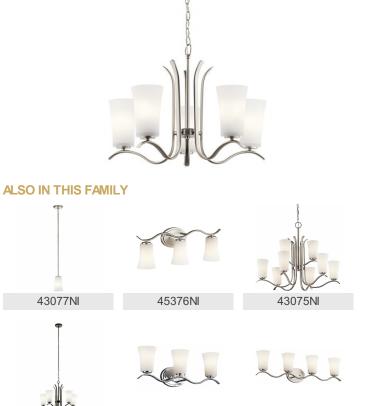

| FIXTURE ATTRIBUTES                       |                          |
|------------------------------------------|--------------------------|
| Housing                                  |                          |
| Diffuser Description<br>Primary Material | Satin Etched White STEEL |
| Product/Ordering Information             |                          |
| SKU                                      | 43074NI                  |
| Finish                                   | Brushed Nickel           |
| Style                                    | Transitional             |
| UPC                                      | 783927362016             |
| Finish Options                           |                          |

Dry

Location Rating

45376CH

45377NI

43074OZ