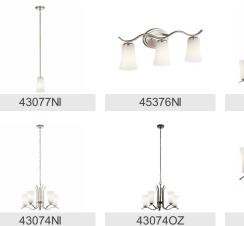

## **ALSO IN THIS FAMILY**

45376CH

### **Finish Options**

SKU

UPC

**Brushed Nickel** 

**Brushed Nickel** 

Olde Bronze

Olde Bronze