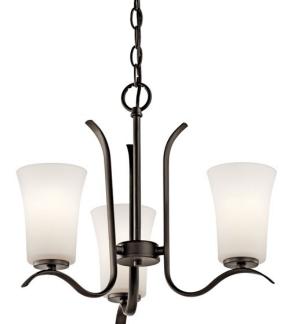

## Armida™ 3 Light Mini Chandelier Olde Bronze®

© 2021 Kichler Lighting LLC. All Rights Reserved.

#### **Product/Ordering Information** 43073OZ Finish Olde Bronze Style Transitional 783927361965