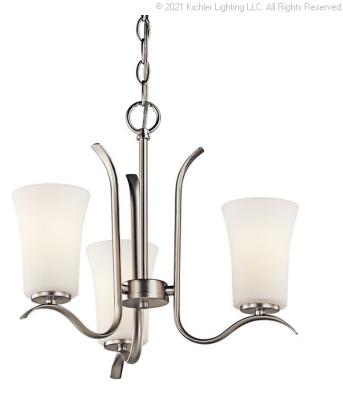

## **SPECIFICATIONS**

| Certifications/Qualifications |                          |
|-------------------------------|--------------------------|
|                               | www.kichler.com/warranty |
| Dimensions                    |                          |
| Base Backplate                | 5.00 DIA                 |
| Chain/Stem Length             | 36"                      |
| Weight                        | 7.05 LBS                 |
| Height                        | 14.25"                   |
| Overall Height                | 53.00"                   |
| Width                         | 18.00"                   |
| Light Source                  |                          |
| Lamp Included                 | Not Included             |

Lamp Included Not Included Lamp Type A19 Light Source Incandescent Max or Nominal Watt 100W

# of Bulbs/LED Modules 3 Medium Socket Type Socket Wire 105"

Mounting/Installation

Interior/Exterior Interior Lead Wire Length 65" Location Rating Dry

Screw Collar Loop Mounting Style 3.66 LBS

Mounting Weight

## **FIXTURE ATTRIBUTES**

| Housing              |
|----------------------|
| Diffuser Description |

Satin Etched White Primary Material STEEL

**Product/Ordering Information** 

43073NI Finish **Brushed Nickel** Style Transitional UPC 783927361941

## **Finish Options**

Brushed Nickel

Brushed Nickel

Olde Bronze

Olde Bronze