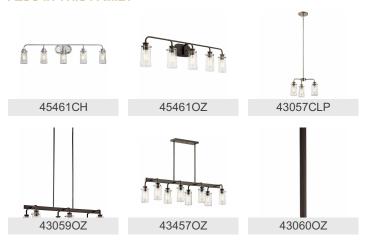

n                                                                                   |                                                           |
| Interior/Exterior<br>Lead Wire Length                                                                   | Interior<br>74"                                           |

Dry

Yes

Convertible

5.00 LBS

## Slope Ceiling Kit Included **FIXTURE ATTRIBUTES**

Location Rating

Mounting Style

Mounting Weight

| Housing              |              |
|----------------------|--------------|
| Diffuser Description | Clear Seeded |
| Primary Material     | STEEL        |

**Product/Ordering Information** 

SKU 43057OZ Finish Olde Bronze Style Industrial UPC 783927379724

## **Finish Options**



Classic Pewter



Olde Bronze



## **ALSO IN THIS FAMILY**