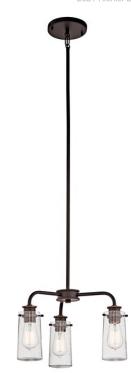

## **SPECIFICATIONS**

| Certifications/Qualifications                                                                           |                                                           |
|---------------------------------------------------------------------------------------------------------|-----------------------------------------------------------|
|                                                                                                         | www.kichler.com/warranty                                  |
| Dimensions                                                                                              |                                                           |
| Base Backplate Chain/Stem Length Weight Height Overall Height Width                                     | 6.00 DIA<br>36"<br>6.50 LBS<br>11.25"<br>50.00"<br>17.75" |
| Light Source                                                                                            |                                                           |
| Lamp Included Lamp Type Light Source Max or Nominal Watt # of Bulbs/LED Modules Socket Type Socket Wire | Not Included A19 Incandescent 60W 3 Medium 150"           |
| Mounting/Installation                                                                                   |                                                           |
| Interior/Exterior<br>Lead Wire Length                                                                   | Interior<br>74"                                           |

## Slope Ceiling Kit Included **FIXTURE ATTRIBUTES**

Location Rating

Mounting Style

Mounting Weight

| Housing              |              |
|----------------------|--------------|
| Diffuser Description | Clear Seeded |
| Primary Material     | STEEL        |

**Product/Ordering Information** 

SKU 43057OZ Finish Olde Bronze Style Industrial UPC 783927379724