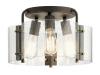

Degrees)                       | 90                                       |
| Light Source                                |                                          |
| Lamp Included<br>Lamp Type                  | Not Included<br>A19                      |

Incandescent

75W

Medium

150"

3 75W

Socket Wire Mounting/Installation

# of Bulbs/LED Modules

Max or Nominal Watt

Max Wattage/Range Socket Type

Light Source

Interior/Exterior Interior Dry Location Rating 4.10 LBS Mounting Weight



Housing Diffuser Description

Clear Seeded Primary Material STEEL

**Product/Ordering Information** 

SKU 42955NI Finish Brushed Nickel Style Industrial **UPC** 783927567879

## **Finish Options**

Black



Brushed Nickel



Olde Bronze



## **ALSO IN THIS FAMILY**







42954BK

42955BK

42954NI





42954OZ

42955OZ