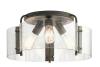

grees)                       | 90                                       |
| Light Source                                |                                          |
| Lamp Included<br>Lamp Type                  | Not Included<br>A19                      |

Incandescent

75W

Medium

150"

3 75W

Socket Wire Mounting/Installation

# of Bulbs/LED Modules

Max or Nominal Watt

Max Wattage/Range Socket Type

Light Source

Interior/Exterior Interior Dry Location Rating 4.10 LBS Mounting Weight



Housing Diffuser Description

Clear Seeded Primary Material STEEL

**Product/Ordering Information** 

SKU 42955NI Finish Brushed Nickel Style Industrial **UPC** 783927567879

## **Finish Options**

Black



Brushed Nickel



Olde Bronze



## **ALSO IN THIS FAMILY**







42954BK

42955BK

42954NI





42954OZ

42955OZ