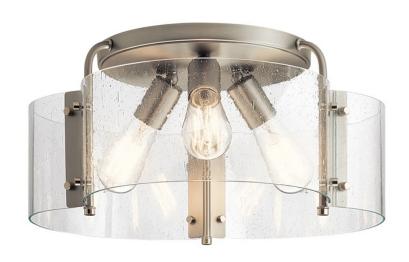

## **SPECIFICATIONS**

| Certifications/Qualifications               |                                          |
|---------------------------------------------|------------------------------------------|
|                                             | www.kichler.com/warranty                 |
| Dimensions                                  |                                          |
| Base Backplate<br>Weight<br>Height<br>Width | 10.25 DIA<br>7.00 LBS<br>8.50"<br>18.00" |
| Electrical                                  |                                          |
| Supply Wire (Degrees)                       | 90                                       |
| Light Source                                |                                          |
| Lamp Included<br>Lamp Type                  | Not Included<br>A19                      |

Incandescent

75W

Medium

150"

3 75W

Socket Wire Mounting/Installation

# of Bulbs/LED Modules

Max or Nominal Watt

Max Wattage/Range Socket Type

Light Source

Interior/Exterior Interior Dry Location Rating 4.10 LBS Mounting Weight

Housing Diffuser Description

Clear Seeded Primary Material STEEL

**Product/Ordering Information** 

SKU 42955NI Finish Brushed Nickel Style Industrial **UPC** 783927567879