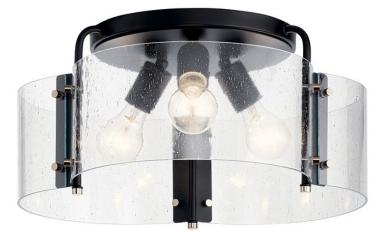

## Thoreau 18" 3 Light Semi Flush Black

## **FIXTURE ATTRIBUTES**

Housing **Diffuser Description** Primary Material

**Clear Seeded** STEEL

**Product/Ordering Information** 42955BK Black Industrial 7.83928E+11

Dry

4.10 LBS