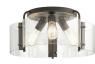

## Thoreau 18" 3 Light Semi Flush Black

## **FIXTURE ATTRIBUTES**

Housing **Diffuser Description** Primary Material

**Clear Seeded** STEEL

**Product/Ordering Information** 42955BK Black Industrial 7.83928E+11

Dry

4.10 LBS