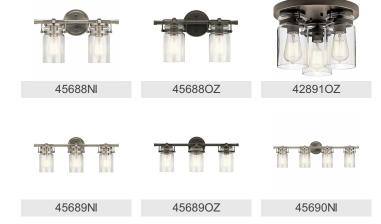

| 75                                              |
| Light Source Lamp Included Lamp Type Light Source Max or Nominal Watt # of Bulbs/LED Modules Socket Type Socket Wire | Not Included A19 Incandescent 75W 3 Medium 150" |
| Mounting/Installation Interior/Exterior Location Rating Mounting Style Mounting Weight                               | Interior<br>Dry<br>Flush Mount<br>2.70 LBS      |

## **FIXTURE ATTRIBUTES**

| Housing              |       |
|----------------------|-------|
| Diffuser Description | Clear |
| Primary Material     | STEEL |

## **Product/Ordering Information**

 SKU
 42891NI

 Finish
 Brushed Nickel

 Style
 Industrial

 UPC
 783927467025

# **Finish Options**



Brushed Nickel



Olde Bronze



#### **ALSO IN THIS FAMILY**