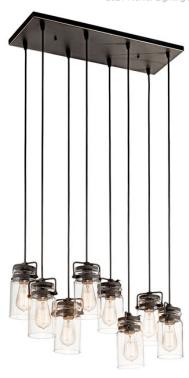

## **SPECIFICATIONS**

| Certifications/Qualifications                                                                           |                                                                    |
|---------------------------------------------------------------------------------------------------------|--------------------------------------------------------------------|
|                                                                                                         | www.kichler.com/warranty                                           |
| Dimensions                                                                                              | 05 50 70 00                                                        |
| Base Backplate Weight Height Length Overall Height Width                                                | 25.50 X 8.00<br>15.62 LBS<br>7.75"<br>25.50"<br>124.00"<br>10.25"  |
| Electrical                                                                                              |                                                                    |
| Supply Wire (Degrees)                                                                                   | 75                                                                 |
| Light Source                                                                                            |                                                                    |
| Lamp Included Lamp Type Light Source Max or Nominal Watt # of Bulbs/LED Modules Socket Type Socket Wire | Not Included<br>A19<br>Incandescent<br>100W<br>8<br>Medium<br>105" |
| Mounting/Installation                                                                                   |                                                                    |
| Interior/Exterior<br>Location Rating<br>Mounting Style<br>Mounting Weight                               | Interior<br>Dry<br>Cord<br>10.67 LBS                               |

## **FIXTURE ATTRIBUTES**

| Housing                                  |                |
|------------------------------------------|----------------|
| Diffuser Description<br>Primary Material | Clear<br>STEEL |
| Product/Ordering Information             |                |
| SKU                                      | 42890OZ        |
| Finish                                   | Olde Bronze    |
| Style                                    | Industrial     |
| UPC                                      | 783927440813   |