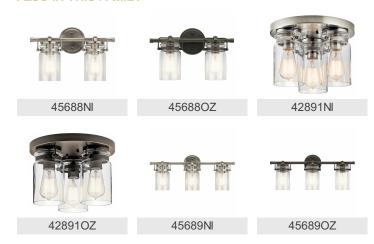

|
| Interior/Exterior<br>Location Rating<br>Mounting Style<br>Mounting Weight                               | Interior<br>Dry<br>Cord<br>10.67 LBS                               |

## **FIXTURE ATTRIBUTES**

| Housing                                  |                |
|------------------------------------------|----------------|
| Diffuser Description<br>Primary Material | Clear<br>STEEL |
| Product/Ordering Information             |                |
| SKU                                      | 42890OZ        |
| Finish                                   | Olde Bronze    |
| Style                                    | Industrial     |
| UPC                                      | 783927440813   |

## **Finish Options**



Brushed Nickel



Olde Bronze



## **ALSO IN THIS FAMILY**