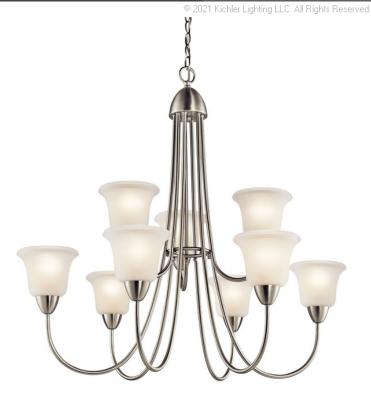

## **SPECIFICATIONS**

| Certifications/Qualifications |                          |
|-------------------------------|--------------------------|
|                               | www.kichler.com/warranty |
| Dimensions                    |                          |
| Base Backplate                | 6.00 DIA                 |
| Chain/Stem Length             | 72"                      |
| Weight                        | 20.00 LBS                |
| Height                        | 32.50"                   |
| Overall Height                | 106.00"                  |
| Width                         | 34.00"                   |
| Light Source                  |                          |
| Lamp Included                 | Not Included             |

Lamp Type A19 Light Source Incandescent Max or Nominal Watt 100W # of Bulbs/LED Modules 9 Socket Type Medium Socket Wire 105"

Mounting/Installation

Interior/Exterior Interior Lead Wire Length 72"

Location Rating CSA UL Listed Dry Mounting Style Chain Hung 10.00 LBS Mounting Weight

## **FIXTURE ATTRIBUTES**

| Housing              |              |
|----------------------|--------------|
| Diffuser Description | Satin Etched |
| Primary Material     | STFFI        |

**Product/Ordering Information** 

42885NI Finish **Brushed Nickel** Style Transitional UPC 783927350457