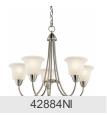

|
| Light Source                  |                          |
| Lamp Included                 | Not Included             |

Lamp Type A19 Light Source Incandescent Max or Nominal Watt 100W # of Bulbs/LED Modules 9 Socket Type Medium Socket Wire 105"

Mounting/Installation

Interior/Exterior Interior Lead Wire Length 72"

Location Rating CSA UL Listed Dry Mounting Style Chain Hung 10.00 LBS Mounting Weight

## **FIXTURE ATTRIBUTES**

| Housing              |              |
|----------------------|--------------|
| Diffuser Description | Satin Etched |
| Primary Material     | STFFI        |

**Product/Ordering Information** 

42885NI Finish **Brushed Nickel** Style Transitional UPC 783927350457

## **Finish Options**



Brushed Nickel



Olde Bronze



## **ALSO IN THIS FAMILY**







45883NI

45883OZ



45884NI