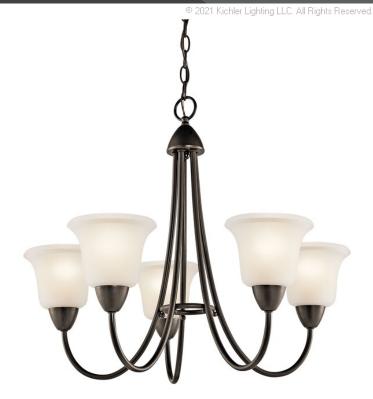

## **SPECIFICATIONS**

| Certifications/Qualifications |                          |
|-------------------------------|--------------------------|
|                               | www.kichler.com/warranty |
| Dimensions                    |                          |
| Base Backplate                | 6.00 DIA                 |
| Chain/Stem Length             | 72"                      |
| Weight                        | 11.00 LBS                |
| Height                        | 21.50"                   |
| Overall Height                | 95.00"                   |
| Width                         | 25.00"                   |
| Light Source                  |                          |
| Lamp Included                 | Not Included             |

A19

Light Source Incandescent
Max or Nominal Watt 100W
# of Bulbs/LED Modules 5
Socket Type Medium
Socket Wire 105"

Mounting/Installation

Lamp Type

Interior/Exterior Interior Lead Wire Length 36"

Location Rating CSA UL Listed Dry
Mounting Style Chain Hung
Mounting Weight 5.50 LBS

## **FIXTURE ATTRIBUTES**

| Housing              |              |
|----------------------|--------------|
| Diffuser Description | Satin Etched |
| Primary Material     | STEEL        |

**Product/Ordering Information** 

 SKU
 42884OZ

 Finish
 Olde Bronze

 Style
 Transitional

 UPC
 783927350648

## **Finish Options**

Brushed Nickel

Olde Bronze