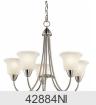

| 21.00"                   |  |
| Light Source                  |                          |  |
| Lamp Included                 | Not Included             |  |

Lamp Type A19 Light Source Incandescent Max or Nominal Watt 100W # of Bulbs/LED Modules 3 Socket Type Medium Socket Wire 105"

Mounting/Installation

Interior/Exterior Interior Lead Wire Length 73"

Location Rating CSA UL Listed Dry Mounting Style Chain Hung Mounting Weight 4.00 LBS

## **FIXTURE ATTRIBUTES**

| He | וור | Si | n | a |
|----|-----|----|---|---|

Diffuser Description Satin Etched Primary Material STEEL

**Product/Ordering Information** 

42883NI Finish **Brushed Nickel** Style Transitional UPC 783927350464

## **Finish Options**



Brushed Nickel



Olde Bronze



## **ALSO IN THIS FAMILY**







45883NI

45883OZ







45884NI