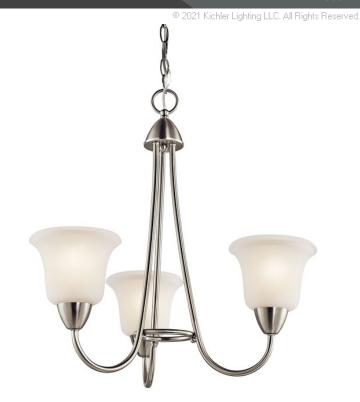

## **FIXTURE ATTRIBUTES**

| He | וור | Si | n | a |
|----|-----|----|---|---|

Diffuser Description Satin Etched Primary Material STEEL

**Product/Ordering Information** 

42883NI Finish **Brushed Nickel** Style Transitional UPC 783927350464