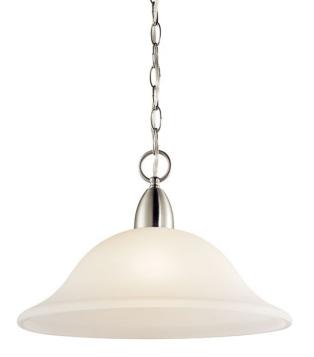

### Nicholson<sup>™</sup> 1 Light Pendant Brushed Nickel

A19 Incandescent 150W 1 Medium 105"

Interior

Chain Hung

2.00 LBS

Steel

42881NI

**Brushed Nickel** 

783927350488

Transitional

37"

#### **FIXTURE ATTRIBUTES**

Housing Diffuser Description Primary Material

Satin Etched

CSA UL Listed Dry