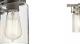

nt with Clear Glass Olde Bronze®

www.kichler.com/warranty

## **SPECIFICATIONS**

#### **Certifications/Qualifications**

Dimensions Base Backplate Weight Height Overall Height Width

### **Light Source**

Lamp Included Lamp Type Light Source Max or Nominal Watt # of Bulbs/LED Modules Socket Type Socket Wire

4.75" Not Included A19 Incandescent 100W 1 Medium

5.00 DIA

1.67 LBS

113.00"

7.75"

105"

Interior

Dry

Cord 0.80 LBS

#### Mounting/Installation

Interior/Exterior Location Rating Mounting Style Mounting Weight

### **FIXTURE ATTRIBUTES**

Housing

**Diffuser Description** Primary Material

Clear STEEL

42878OZ

Industrial

Olde Bronze

783927411882

## **Product/Ordering Information**

SKU Finish Style UPC

# **Finish Options**

**Brushed Nickel** 

Olde Bronze





42891OZ





45688OZ



42891NI

45689NI

45689OZ

42878OZ



# **ALSO IN THIS FAMILY**





# **KICHLER**

1