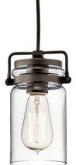

# Brinley<sup>™</sup> 7.75" 1 Light Mini Pendant with Clear Glass Olde Bronze®

www.kichler.com/warranty

### **Light Source**

Lamp Included Lamp Type Light Source Max or Nominal Watt # of Bulbs/LED Modules Socket Type Socket Wire

4.75" Not Included A19 Incandescent 100W 1 Medium

5.00 DIA

1.67 LBS

113.00"

7.75"

### **FIXTURE ATTRIBUTES**

Housing

**Diffuser Description** Primary Material

Clear STEEL

42878OZ

Industrial

Olde Bronze

783927411882

## **Product/Ordering Information**

SKU Finish Style UPC