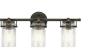

# Brinley<sup>™</sup> 7.75" 1 Light Mini Pendant with Clear Glass Olde Bronze®

www.kichler.com/warranty

### **FIXTURE ATTRIBUTES**

Housing

**Diffuser Description** Primary Material

Clear STEEL

42878OZ

Industrial

Olde Bronze

783927411882

## **Product/Ordering Information**

SKU Finish Style UPC