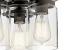

dant with Clear Glass Olde Bronze®

www.kichler.com/warranty

## **SPECIFICATIONS**

#### **Certifications/Qualifications**

Dimensions Base Backplate Weight Height Overall Height Width

### **Light Source**

Lamp Included Lamp Type Light Source Max or Nominal Watt # of Bulbs/LED Modules Socket Type Socket Wire

4.75" Not Included A19 Incandescent 100W 1 Medium

5.00 DIA

1.67 LBS

113.00"

7.75"

105"

Interior

Dry

Cord 0.80 LBS

#### Mounting/Installation

Interior/Exterior Location Rating Mounting Style Mounting Weight

### **FIXTURE ATTRIBUTES**

Housing

**Diffuser Description** Primary Material

Clear STEEL

42878OZ

Industrial

Olde Bronze

783927411882

## **Product/Ordering Information**

SKU Finish Style UPC

# **Finish Options**

**Brushed Nickel** 

Olde Bronze





42891OZ





45688OZ



42891NI

45689NI

45689OZ

42878OZ



# **ALSO IN THIS FAMILY**





# **KICHLER**

1