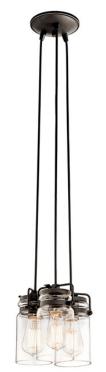

## Brinley ™ 7.75" 3 Light Pendant with Clear Glass Olde Bronze®

www.kichler.com/warranty

#### **FIXTURE ATTRIBUTES**

Housing **Diffuser Description Primary Material** 

**Product/Ordering Information** 

SKU Finish Style UPC

42869OZ Olde Bronze Industrial 783927440790

Clear

Steel