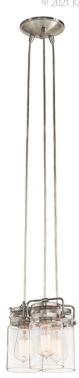

### **SPECIFICATIONS**

| of Edit ICATIONS                                                                                        |                                                                    |
|---------------------------------------------------------------------------------------------------------|--------------------------------------------------------------------|
| Certifications/Qualifications                                                                           |                                                                    |
|                                                                                                         | www.kichler.com/warranty                                           |
| Dimensions                                                                                              |                                                                    |
| Base Backplate<br>Weight<br>Height<br>Overall Height<br>Width                                           | 5.75 DIA<br>5.72 LBS<br>7.75"<br>124.00"<br>8.50"                  |
| Light Source                                                                                            |                                                                    |
| Lamp Included Lamp Type Light Source Max or Nominal Watt # of Bulbs/LED Modules Socket Type Socket Wire | Not Included<br>A19<br>Incandescent<br>100W<br>3<br>Medium<br>105" |
| Mounting/Installation                                                                                   |                                                                    |
| Interior/Exterior<br>Location Rating<br>Mounting Style<br>Mounting Weight                               | Interior<br>Dry<br>Cord<br>3.54 LBS                                |

### **FIXTURE ATTRIBUTES**

|   |    | ıci |    |          |
|---|----|-----|----|----------|
| н | ΛI | 16  | ın | <b>n</b> |

Diffuser Description Clear Primary Material STEEL

## **Product/Ordering Information**

 SKU
 42869NI

 Finish
 Brushed Nickel

 Style
 Industrial

 UPC
 783927440783