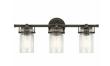

<br>3<br>Medium<br>105" |
| Mounting/Installation                                                                                   |                                                                    |
| Interior/Exterior<br>Location Rating<br>Mounting Style<br>Mounting Weight                               | Interior<br>Dry<br>Cord<br>3.54 LBS                                |

### **FIXTURE ATTRIBUTES**

|   |    | ıci |    |          |
|---|----|-----|----|----------|
| н | ΛI | 16  | ın | <b>n</b> |

Diffuser Description Clear Primary Material STEEL

## **Product/Ordering Information**

 SKU
 42869NI

 Finish
 Brushed Nickel

 Style
 Industrial

 UPC
 783927440783

# **Finish Options**



Brushed Nickel



Olde Bronze



### **ALSO IN THIS FAMILY**







45688NI

45688OZ

42891NI







42891OZ

45689NI

45689OZ