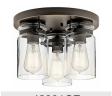

100W<br>3<br>Medium<br>105" |
| Mounting/Installation                                                                                   |                                                                    |
| Interior/Exterior<br>Location Rating<br>Mounting Style<br>Mounting Weight                               | Interior<br>Dry<br>Cord<br>3.54 LBS                                |

### **FIXTURE ATTRIBUTES**

|   |    | ıci |    |          |
|---|----|-----|----|----------|
| н | ΛI | 16  | ın | <b>n</b> |

Diffuser Description Clear Primary Material STEEL

## **Product/Ordering Information**

 SKU
 42869NI

 Finish
 Brushed Nickel

 Style
 Industrial

 UPC
 783927440783

# **Finish Options**



Brushed Nickel



Olde Bronze



### **ALSO IN THIS FAMILY**







45688NI

45688OZ

42891NI







42891OZ

45689NI

45689OZ