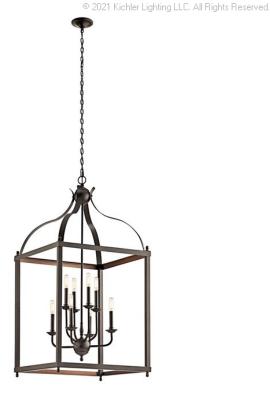

## **SPECIFICATIONS**

| Certifications/Qualifications |                          |
|-------------------------------|--------------------------|
|                               | www.kichler.com/warranty |
| Dimensions                    |                          |
| Base Backplate                | 5.75 DIA                 |
| Chain/Stem Length             | 72"                      |
| Weight                        | 23.00 LBS                |
| Height                        | 47.75"                   |
| Overall Height                | 122.00"                  |
| Width                         | 24.00"                   |
| Light Source                  |                          |

**Light Source** 

Bulb Product ID 4064CLR
Lamp Included Not Included
Lamp Type B
Light Source Incandescent
Max or Nominal Watt 60W

# of Bulbs/LED Modules 8
Socket Type CAND
Socket Wire 105"

Mounting/Installation

Interior/Exterior Interior
Lead Wire Length 34"
Location Rating Dry
Mounting Style Chain Hung
Mounting Weight 26.00 LBS

## **FIXTURE ATTRIBUTES**

| Housing          |       |
|------------------|-------|
| Primary Material | STEEL |

**Product/Ordering Information** 

 SKU
 425910Z

 Finish
 Olde Bronze

 Style
 Traditional

 UPC
 783927438414