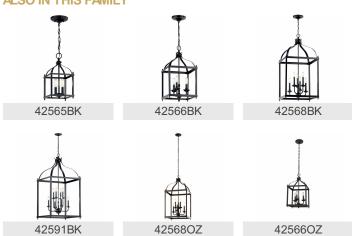

00"                   |
| Light Source                  |                          |
|                               |                          |

Bulb Product ID 4064CLR Lamp Included Not Included Lamp Type Light Source

Incandescent Max or Nominal Watt 60W # of Bulbs/LED Modules 8 CAND Socket Type 105" Socket Wire

Mounting/Installation

Interior/Exterior Interior Lead Wire Length 34" Location Rating Dry Mounting Style Chain Hung 26.00 LBS Mounting Weight

## **FIXTURE ATTRIBUTES**

| Housing                      |       |  |
|------------------------------|-------|--|
| Primary Material             | STEEL |  |
| Product/Ordering Information |       |  |

SKU 42591NI Finish **Brushed Nickel** Style Traditional UPC 783927438407

## **Finish Options**









## **ALSO IN THIS FAMILY**