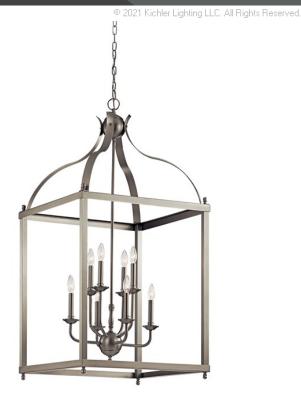

## **SPECIFICATIONS**

| Certifications/Qualifications |                          |
|-------------------------------|--------------------------|
|                               | www.kichler.com/warranty |
| Dimensions                    |                          |
| Base Backplate                | 5.75 DIA                 |
| Chain/Stem Length             | 72"                      |
| Weight                        | 23.00 LBS                |
| Height                        | 47.75"                   |
| Overall Height                | 122.00"                  |
| Width                         | 24.00"                   |
| Light Source                  |                          |
|                               |                          |

Bulb Product ID 4064CLR Lamp Included Not Included Lamp Type Light Source

Incandescent Max or Nominal Watt 60W # of Bulbs/LED Modules 8 CAND Socket Type 105" Socket Wire

Mounting/Installation

Interior/Exterior Interior Lead Wire Length 34" Location Rating Dry Mounting Style Chain Hung 26.00 LBS Mounting Weight

## **FIXTURE ATTRIBUTES**

| Housing                      |       |  |
|------------------------------|-------|--|
| Primary Material             | STEEL |  |
| Product/Ordering Information |       |  |

SKU 42591NI Finish **Brushed Nickel** Style Traditional UPC 783927438407