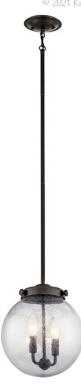

#### **FIXTURE ATTRIBUTES**

| Housing                                  |                       |
|------------------------------------------|-----------------------|
| Diffuser Description<br>Primary Material | Clear Seeded<br>Steel |
| Product/Ordering Information             |                       |
| SKU                                      | 42588OZ               |
| Finish                                   | Olde Bronze           |
| Style                                    | Transitional          |