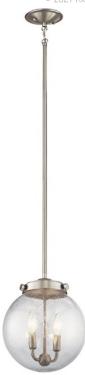

## **SPECIFICATIONS**

| Certifications/Qualifications |                          |
|-------------------------------|--------------------------|
|                               | www.kichler.com/warranty |
| Dimensions                    |                          |
| Base Backplate                | 5.00 DIA                 |
| Chain/Stem Length             | 36"                      |
| Weight                        | 4.50 LBS                 |
| Height                        | 12.00"                   |
| Overall Height                | 50.00"                   |
| Width                         | 10.00"                   |
| Light Source                  |                          |
| Bulb Product ID               | 4064CLR                  |
| Lamp Included                 | Not Included             |
| Lamp Type                     | В                        |

Light Source Incandescent
Max or Nominal Watt 60W
# of Bulbs/LED Modules 2
Socket Type CAND
Socket Wire 105"

Mounting/Installation

Interior/Exterior Interior
Lead Wire Length 59"
Location Rating Dry
Mounting Style Stem Hung
Mounting Weight 2.50 LBS
Slope Ceiling Kit Included Yes

## **FIXTURE ATTRIBUTES**

| Housing                      |              |
|------------------------------|--------------|
| Diffuser Description         | Clear Seeded |
| Primary Material             | STEEL        |
| Product/Ordering Information |              |

 SKU
 42588NI

 Finish
 Brushed Nickel

 Style
 Transitional

 UPC
 783927443371

## **Finish Options**

Brushed Nickel