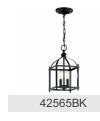

0"                  |
| Width                         | 18.00"                   |
| 11.140                        |                          |

## **Light Source**

**Bulb Product ID** 4064CLR Lamp Included Not Included Lamp Type В Light Source Incandescent Max or Nominal Watt 60W

6 # of Bulbs/LED Modules CAND Socket Type Socket Wire 105"

### Mounting/Installation

Interior/Exterior Interior Lead Wire Length Location Rating Dry Chain Hung Mounting Style Mounting Weight 16.19 LBS

### **FIXTURE ATTRIBUTES**

| Housing          |       |
|------------------|-------|
| Primary Material | STEEL |

### **Product/Ordering Information**

SKU 42568NI Finish Brushed Nickel Traditional Style UPC 783927404884

# **Finish Options**





Brushed Nickel



Olde Bronze



### **ALSO IN THIS FAMILY**