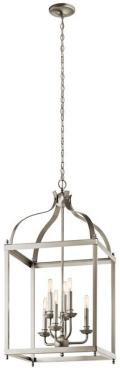

### **Product/Ordering Information**

SKU 42568NI Finish Brushed Nickel Traditional Style UPC 783927404884