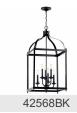

|
| Width                         | 18.00"                   |
| 11.140                        |                          |

## **Light Source**

**Bulb Product ID** 4064CLR Lamp Included Not Included Lamp Type В Light Source Incandescent Max or Nominal Watt 60W

6 # of Bulbs/LED Modules CAND Socket Type Socket Wire 105"

### Mounting/Installation

Interior/Exterior Interior Lead Wire Length Location Rating Dry Chain Hung Mounting Style Mounting Weight 16.19 LBS

### **FIXTURE ATTRIBUTES**

| Housing          |       |
|------------------|-------|
| Primary Material | STEEL |

### **Product/Ordering Information**

SKU 42568NI Finish Brushed Nickel Traditional Style UPC 783927404884

# **Finish Options**





Brushed Nickel



Olde Bronze



### **ALSO IN THIS FAMILY**