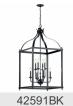

|
| Width                         | 18.00"                   |
| 11.140                        |                          |

## **Light Source**

**Bulb Product ID** 4064CLR Lamp Included Not Included Lamp Type В Light Source Incandescent Max or Nominal Watt 60W

6 # of Bulbs/LED Modules CAND Socket Type Socket Wire 105"

### Mounting/Installation

Interior/Exterior Interior Lead Wire Length Location Rating Dry Chain Hung Mounting Style Mounting Weight 16.19 LBS

### **FIXTURE ATTRIBUTES**

| Housing          |       |
|------------------|-------|
| Primary Material | STEEL |

### **Product/Ordering Information**

SKU 42568NI Finish Brushed Nickel Traditional Style UPC 783927404884

# **Finish Options**





Brushed Nickel



Olde Bronze



### **ALSO IN THIS FAMILY**