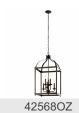

|
| Width                         | 18.00"                   |
| 11.140                        |                          |

## **Light Source**

**Bulb Product ID** 4064CLR Lamp Included Not Included Lamp Type В Light Source Incandescent Max or Nominal Watt 60W

6 # of Bulbs/LED Modules CAND Socket Type Socket Wire 105"

### Mounting/Installation

Interior/Exterior Interior Lead Wire Length Location Rating Dry Chain Hung Mounting Style Mounting Weight 16.19 LBS

### **FIXTURE ATTRIBUTES**

| Housing          |       |
|------------------|-------|
| Primary Material | STEEL |

### **Product/Ordering Information**

SKU 42568NI Finish Brushed Nickel Traditional Style UPC 783927404884

# **Finish Options**





Brushed Nickel



Olde Bronze



### **ALSO IN THIS FAMILY**