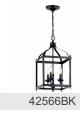

|
| Width                         | 18.00"                   |
| 11.140                        |                          |

## **Light Source**

**Bulb Product ID** 4064CLR Lamp Included Not Included Lamp Type В Light Source Incandescent Max or Nominal Watt 60W

6 # of Bulbs/LED Modules CAND Socket Type Socket Wire 105"

### Mounting/Installation

Interior/Exterior Interior Lead Wire Length Location Rating Dry Chain Hung Mounting Style Mounting Weight 16.19 LBS

### **FIXTURE ATTRIBUTES**

| Housing          |       |
|------------------|-------|
| Primary Material | STEEL |

### **Product/Ordering Information**

SKU 42568NI Finish Brushed Nickel Traditional Style UPC 783927404884

# **Finish Options**





Brushed Nickel



Olde Bronze



### **ALSO IN THIS FAMILY**