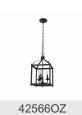

|
| Width                         | 18.00"                   |
| 11.140                        |                          |

## **Light Source**

**Bulb Product ID** 4064CLR Lamp Included Not Included Lamp Type В Light Source Incandescent Max or Nominal Watt 60W

6 # of Bulbs/LED Modules CAND Socket Type Socket Wire 105"

### Mounting/Installation

Interior/Exterior Interior Lead Wire Length Location Rating Dry Chain Hung Mounting Style Mounting Weight 16.19 LBS

### **FIXTURE ATTRIBUTES**

| Housing          |       |
|------------------|-------|
| Primary Material | STEEL |

### **Product/Ordering Information**

SKU 42568NI Finish Brushed Nickel Traditional Style UPC 783927404884

# **Finish Options**





Brushed Nickel



Olde Bronze



### **ALSO IN THIS FAMILY**