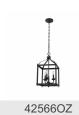

### **FIXTURE ATTRIBUTES**

| Housing          |       |
|------------------|-------|
| Primary Material | STEEL |

**Product/Ordering Information** 

SKU 42566BK Finish Black Style Traditional UPC 783927557436