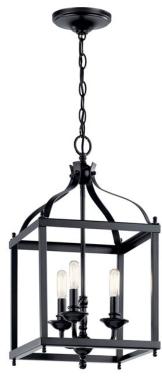

### **SPECIFICATIONS**

| Certifications/Qualifications |                          |
|-------------------------------|--------------------------|
|                               | www.kichler.com/warranty |
| Dimensions                    |                          |
| Base Backplate                | 5.75 DIA                 |
| Chain/Stem Length             | 36"                      |
| Weight                        | 8.59 LBS                 |
| Height                        | 22.25"                   |
| Length                        | 17.00"                   |
| Overall Height                | 97.00"                   |
| Width                         | 12.00"                   |
| Light Source                  |                          |

**Bulb Product ID** 4064CLR Lamp Included Not Included Lamp Type В Light Source Incandescent

Max or Nominal Watt 60W # of Bulbs/LED Modules 3 60W Max Wattage/Range CAND Socket Type Socket Wire 105"

Mounting/Installation

Interior/Exterior Interior Lead Wire Length 20" Location Rating Dry Mounting Weight 8.59 LBS

### **FIXTURE ATTRIBUTES**

| Housing          |       |
|------------------|-------|
| Primary Material | STEEL |

**Product/Ordering Information** 

SKU 42566BK Finish Black Style Traditional UPC 783927557436