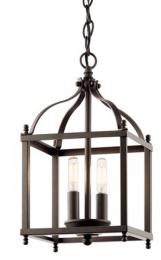

# Larkin<sup>™</sup> 2 Light Mini Pendant Olde Bronze®

Mounting Style

Mounting Weight

**Primary Material** 

5.75 DIA 36" 4.50 LBS 14.75" 11.25" 89.00" 8.00"

www.kichler.com/warranty

### 4064CLR Not Included В Incandescent 60W 2 CAND 105" Interior

26" Dry Chain Hung 4.50 LBS