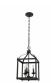

# Larkin<sup>™</sup> 2 Light Mini Pendant Olde Bronze®

## **ALSO IN THIS FAMILY**

Steel

42565OZ

Olde Bronze

783927404815

Traditional