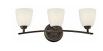

br>Incandescent<br>75W<br>3<br>Medium<br>150" |  |
| Mounting/Installation                                                                                   |                                                                   |  |
| Interior/Exterior<br>Location Rating<br>Mounting Style<br>Mounting Weight                               | Interior<br>Dry<br>Universal<br>2.00 LBS                          |  |

### **FIXTURE ATTRIBUTES**

|   | - |    |    | -  |
|---|---|----|----|----|
| п | О | us | HI | ıa |

Diffuser Description Satin Etched White

Primary Material STEEL

**Product/Ordering Information** 

 SKU
 42563BPT

 Patent
 US Patent Pending

 Finish
 Brushed Pewter

 Style
 Transitional

 UPC
 783927334280

# **Finish Options**



Brushed Pewter



### **ALSO IN THIS FAMILY**











45360OZ

45361OZ

45359BPT