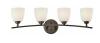

>Incandescent<br>75W<br>3<br>Medium<br>150" |  |
| Mounting/Installation                                                                                   |                                                                   |  |
| Interior/Exterior<br>Location Rating<br>Mounting Style<br>Mounting Weight                               | Interior<br>Dry<br>Universal<br>2.00 LBS                          |  |

### **FIXTURE ATTRIBUTES**

|   | - |    |    | -  |
|---|---|----|----|----|
| п | О | us | HI | ıa |

Diffuser Description Satin Etched White

Primary Material STEEL

**Product/Ordering Information** 

 SKU
 42563BPT

 Patent
 US Patent Pending

 Finish
 Brushed Pewter

 Style
 Transitional

 UPC
 783927334280

# **Finish Options**



Brushed Pewter



### **ALSO IN THIS FAMILY**











45360OZ

45361OZ

45359BPT