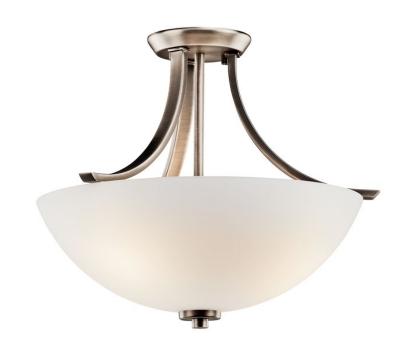

## **SPECIFICATIONS**

| Certifications/Qualifications                                                                           |                                                                   |  |
|---------------------------------------------------------------------------------------------------------|-------------------------------------------------------------------|--|
|                                                                                                         | www.kichler.com/warranty                                          |  |
| Dimensions                                                                                              |                                                                   |  |
| Base Backplate<br>Weight<br>Height<br>Width                                                             | 5.25 DIA<br>5.00 LBS<br>14.00"<br>17.25"                          |  |
| Light Source                                                                                            |                                                                   |  |
| Lamp Included Lamp Type Light Source Max or Nominal Watt # of Bulbs/LED Modules Socket Type Socket Wire | Not Included<br>A19<br>Incandescent<br>75W<br>3<br>Medium<br>150" |  |
| Mounting/Installation                                                                                   |                                                                   |  |
| Interior/Exterior<br>Location Rating<br>Mounting Style<br>Mounting Weight                               | Interior<br>Dry<br>Universal<br>2.00 LBS                          |  |

### **FIXTURE ATTRIBUTES**

|   | - |    |    | -  |
|---|---|----|----|----|
| п | О | us | HI | ıa |

Diffuser Description Satin Etched White

Primary Material STEEL

**Product/Ordering Information** 

 SKU
 42563BPT

 Patent
 US Patent Pending

 Finish
 Brushed Pewter

 Style
 Transitional

 UPC
 783927334280