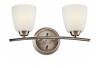

## **SPECIFICATIONS**

| Certifications/Qualifications                                                                           |                                                                   |  |
|---------------------------------------------------------------------------------------------------------|-------------------------------------------------------------------|--|
|                                                                                                         | www.kichler.com/warranty                                          |  |
| Dimensions                                                                                              |                                                                   |  |
| Base Backplate<br>Weight<br>Height<br>Width                                                             | 5.25 DIA<br>5.00 LBS<br>14.00"<br>17.25"                          |  |
| Light Source                                                                                            |                                                                   |  |
| Lamp Included Lamp Type Light Source Max or Nominal Watt # of Bulbs/LED Modules Socket Type Socket Wire | Not Included<br>A19<br>Incandescent<br>75W<br>3<br>Medium<br>150" |  |
| Mounting/Installation                                                                                   |                                                                   |  |
| Interior/Exterior<br>Location Rating<br>Mounting Style<br>Mounting Weight                               | Interior<br>Dry<br>Universal<br>2.00 LBS                          |  |

### **FIXTURE ATTRIBUTES**

|   | - |    |    | -  |
|---|---|----|----|----|
| п | О | us | HI | ıa |

Diffuser Description Satin Etched White

Primary Material STEEL

**Product/Ordering Information** 

 SKU
 42563BPT

 Patent
 US Patent Pending

 Finish
 Brushed Pewter

 Style
 Transitional

 UPC
 783927334280

# **Finish Options**

Brushed Pewter