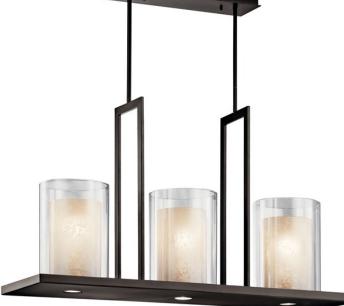

# Triad<sup>™</sup> 40" 3 Light Linear Chandelier Olde Bronze®

#### **Certifications/Qualifications**

Dimensions Base Backplate Chain/Stem Length Weight Height Length **Overall Height** Width

### **Light Source**

Lamp Included . Lamp Type Light Source Max or Nominal Watt # of Bulbs/LED Modules Socket Type Socket Wire

18.00 X 5.25 36" 33.50 LBS 23.00" 40.00" 61.00" 11.50"

www.kichler.com/warranty

Not Included A19 Incandescent 100W 3 Medium 200"

#### **Mounting/Installation**

Interior/Exterior Lead Wire Length Location Rating Mounting Style Mounting Weight Slope Ceiling Kit Included

**FIXTURE ATTRIBUTES** 

**Product/Ordering Information** 

**Diffuser Description** 

**Primary Material** 

Interior 87" Dry Chain/Stem Hung 22.00 LBS Yes

STEEL

42548OZ

Olde Bronze

Contemporary

783927410083

Clear Outside Vetro Mica Inside

SKU

Finish

Style

UPC

Olde Bronze