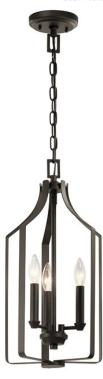

## **SPECIFICATIONS**

| Certifications/Qualifications                                                                                                                          |                                                         |
|--------------------------------------------------------------------------------------------------------------------------------------------------------|---------------------------------------------------------|
|                                                                                                                                                        | www.kichler.com/warranty                                |
| Dimensions Base Backplate Chain/Stem Length Weight Height                                                                                              | 5.00 DIA<br>72"<br>5.70 LBS<br>21.00"                   |
| Overall Height<br>Width                                                                                                                                | 95.00"<br>10.00"                                        |
| Light Source Bulb Product ID Lamp Included Lamp Type Light Source Max or Nominal Watt # of Bulbs/LED Modules Max Wattage/Range Socket Type Socket Wire | 4064CLR Not Included B Incandescent 60W 3 60W CAND 105" |
| Mounting/Installation Interior/Exterior Lead Wire Length Location Rating Mounting Weight                                                               | Interior<br>37"<br>Dry<br>5.70 LBS                      |

## **FIXTURE ATTRIBUTES**

| <b>Housing</b><br>Primary Material | STEEL                                                 |
|------------------------------------|-------------------------------------------------------|
| Product/Ordering Information       | ation                                                 |
| SKU<br>Finish<br>Style<br>UPC      | 42499OZ<br>Olde Bronze<br>Traditional<br>783927566223 |
| Finish Options                     |                                                       |
| Davido e d Nieles                  |                                                       |