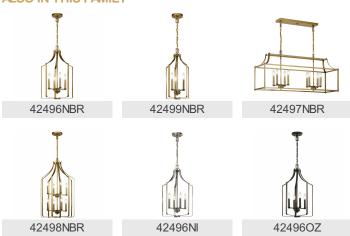

| Interior<br>37"<br>Dry<br>5.70 LBS                      |

## **FIXTURE ATTRIBUTES**

| <b>Housing</b><br>Primary Material | STEEL                                                 |
|------------------------------------|-------------------------------------------------------|
| Product/Ordering Information       | ation                                                 |
| SKU<br>Finish<br>Style<br>UPC      | 42499OZ<br>Olde Bronze<br>Traditional<br>783927566223 |
| Finish Options                     |                                                       |
| Davido e d Nieles                  |                                                       |



Brushed Nickel



Natural Brass



Olde Bronze



## **ALSO IN THIS FAMILY**