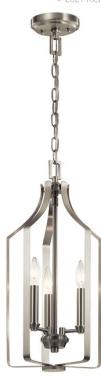

## **SPECIFICATIONS**

| Certifications/Qualifications                                                                                                             |                                                           |
|-------------------------------------------------------------------------------------------------------------------------------------------|-----------------------------------------------------------|
|                                                                                                                                           | www.kichler.com/warranty                                  |
| Dimensions                                                                                                                                |                                                           |
| Base Backplate Chain/Stem Length Weight Height Overall Height Width                                                                       | 5.00 DIA<br>72"<br>5.70 LBS<br>21.00"<br>95.00"<br>10.00" |
| Light Source                                                                                                                              |                                                           |
| Bulb Product ID Lamp Included Lamp Type Light Source Max or Nominal Watt # of Bulbs/LED Modules Max Wattage/Range Socket Type Socket Wire | 4064CLR Not Included B Incandescent 60W 3 60W CAND 105"   |
| Mounting/Installation Interior/Exterior Lead Wire Length Location Rating Mounting Weight                                                  | Interior<br>37"<br>Dry<br>5.70 LBS                        |

### **FIXTURE ATTRIBUTES**

| <b>Housing</b><br>Primary Material            | Steel                       |
|-----------------------------------------------|-----------------------------|
| Product/Ordering Information<br>SKU<br>Finish | 42499Nl<br>Brushed Nickel   |
| Style<br>UPC                                  | Traditional<br>783927566094 |

## **Finish Options**

Brushed Nickel

Natural Brass

Olde Bronze