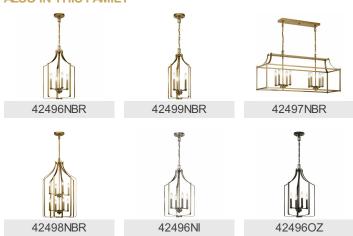

ax or Nominal Watt # of Bulbs/LED Modules Max Wattage/Range Socket Type Socket Wire | 4064CLR Not Included B Incandescent 60W 3 60W CAND 105"   |
| Mounting/Installation Interior/Exterior Lead Wire Length Location Rating Mounting Weight                                                  | Interior<br>37"<br>Dry<br>5.70 LBS                        |

### **FIXTURE ATTRIBUTES**

| <b>Housing</b><br>Primary Material            | Steel                       |
|-----------------------------------------------|-----------------------------|
| Product/Ordering Information<br>SKU<br>Finish | 42499Nl<br>Brushed Nickel   |
| Style<br>UPC                                  | Traditional<br>783927566094 |

## **Finish Options**



Brushed Nickel



Natural Brass



Olde Bronze



# **ALSO IN THIS FAMILY**