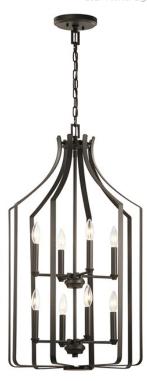

## **SPECIFICATIONS**

| Certifications/Qualifications                                                                                                                          |                                                             |
|--------------------------------------------------------------------------------------------------------------------------------------------------------|-------------------------------------------------------------|
|                                                                                                                                                        | www.kichler.com/warranty                                    |
| Dimensions Base Backplate Chain/Stem Length Weight Height Overall Height Width                                                                         | 6.00 DIA<br>72"<br>15.60 LBS<br>34.00"<br>108.00"<br>19.00" |
| Light Source Bulb Product ID Lamp Included Lamp Type Light Source Max or Nominal Watt # of Bulbs/LED Modules Max Wattage/Range Socket Type Socket Wire | 4064CLR Not Included B Incandescent 60W 8 60W CAND          |
| Mounting/Installation Interior/Exterior Lead Wire Length Location Rating Mounting Weight                                                               | Interior<br>53"<br>Dry<br>15.60 LBS                         |

## **FIXTURE ATTRIBUTES**

| <b>Housing</b><br>Primary Material | Steel                                                 |
|------------------------------------|-------------------------------------------------------|
| <b>Product/Ordering Informat</b>   | ion                                                   |
| SKU<br>Finish<br>Style<br>UPC      | 42498OZ<br>Olde Bronze<br>Traditional<br>783927566087 |
| Finish Options                     |                                                       |
|                                    |                                                       |