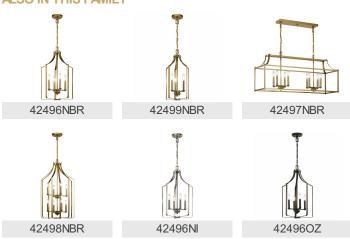

| Interior<br>53"<br>Dry<br>15.60 LBS                         |

## **FIXTURE ATTRIBUTES**

| <b>Housing</b><br>Primary Material | Steel                                                 |
|------------------------------------|-------------------------------------------------------|
| <b>Product/Ordering Informat</b>   | ion                                                   |
| SKU<br>Finish<br>Style<br>UPC      | 42498OZ<br>Olde Bronze<br>Traditional<br>783927566087 |
| Finish Options                     |                                                       |
|                                    |                                                       |



Brushed Nickel



Natural Brass



Olde Bronze



## **ALSO IN THIS FAMILY**